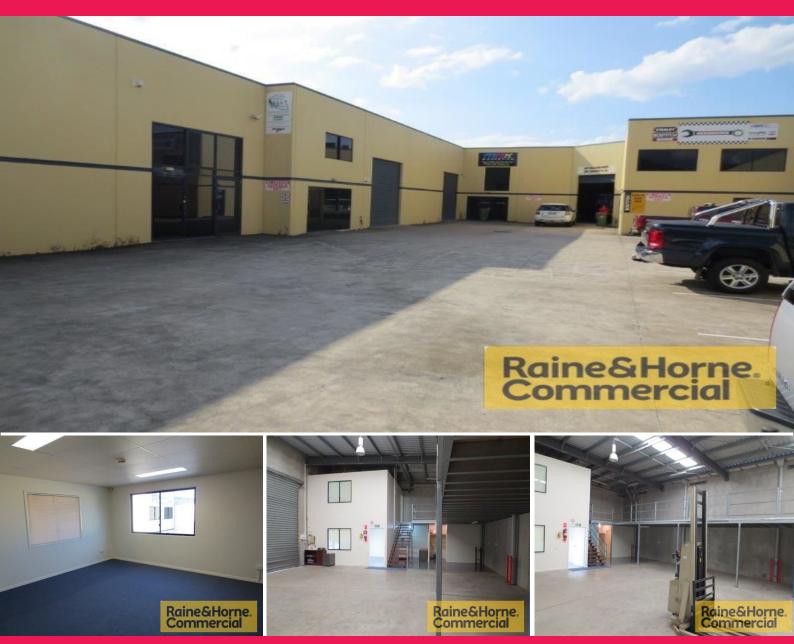

## 239sqm Well Presented Eastern Facing Unit

This clean and tidy tilt panel industrial unit is located in the heart of Capalaba's industrial precinct and inspection will not disappoint. Available to lease from 1 October 2017.

Features include:

- \* 25sqm air conditioned office on ground floor
- \* 25sqm air conditioned office on mezzanine floor
- \* 140sqm clear span warehouse with skylights
- \* 49sqm mezzanine storage
- \* Own amenities kitchenette and toilet
- \* Container height roller door
- \* Outgoings included in rent
- \* Pricing exclusive of GST