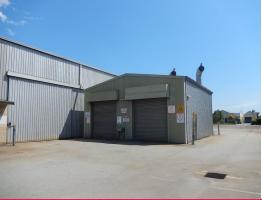

## OFFICE / WAREHOUSE / HARDSTAND - DUAL STREET ACCESS & OVERHEAD CRANES

Features Include:

- > 1,692sqm total building (Approx.)
- > 174sqm office (Approx.)
- > 1,336sqm warehouse (Approx.)
- > 78sqm mezzanine (Approx.)
- > 104sqm spray shop
- > 2,300sqm car park / Hardstand
- > 4,470sqm land
- > Reception, boardroom & lunch Room
- > Partitioned & open plan offices
- > Air conditioned
- > 2 x 3 tonne cranes &

Industrial

FOR LEASE

1692sqm

Raine&Horne. Commercial

**Daniel Romeo** 

0432 238 595 danielr@rhc.com.au **Anthony Vulinovich** 

0411 516 343

anthony.vulinovich@rhc.com.au