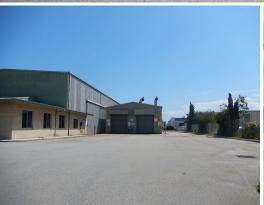

## OFFICE / WAREHOUSE / HARDSTAND - DUAL STREET ACCESS & OVERHEAD CRANES

Features Include:

- > 1,692sqm total building (Approx.)
- > 174sqm office (Approx.)
- > 1,336sqm warehouse (Approx.)
- > 78sqm mezzanine (Approx.)
- > 104sqm spray shop
- > 2,300sqm car park / Hardstand
- > 4,470sqm land
- > Reception, boardroom & lunch Room
- > Partitioned & open plan offices
- > Air conditioned
- > 2 x 3 tonne cranes &

Industrial

FOR LEASE

1692sqm

Raine&Horne. Commercial

**Daniel Romeo** 

0432 238 595 danielr@rhc.com.au **Anthony Vulinovich** 

0411 516 343

anthony.vulinovich@rhc.com.au