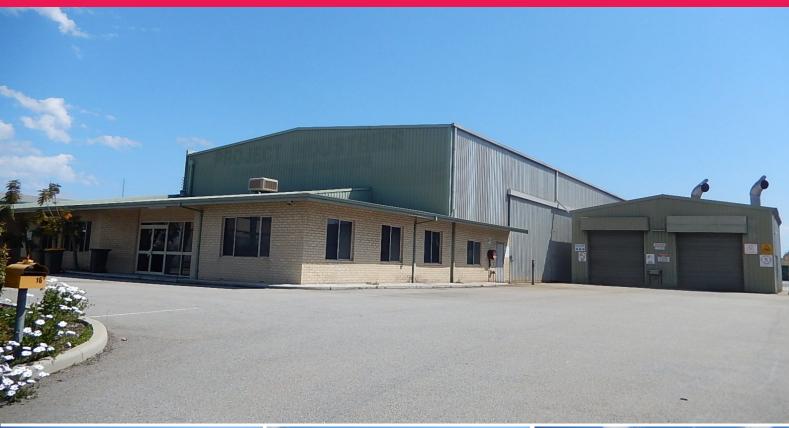

## OFFICE / WAREHOUSE / HARDSTAND - DUAL STREET ACCESS & OVERHEAD CRANES

Features Include:

- > 1,692sqm total building (Approx.)
- > 174sqm office (Approx.)
- > 1,336sqm warehouse (Approx.)
- > 78sqm mezzanine (Approx.)
- > 104sqm spray shop
- > 2,300sqm car park / Hardstand
- > 4,470sqm land
- > Reception, boardroom & lunch Room
- > Partitioned & open plan offices
- > Air conditioned
- > 2 x 3 tonne cranes &

Industrial

FOR LEASE

1692sqm

Raine&Horne. Commercial

**Daniel Romeo** 

0432 238 595 danielr@rhc.com.au **Anthony Vulinovich** 

0411 516 343

anthony.vulinovich@rhc.com.au