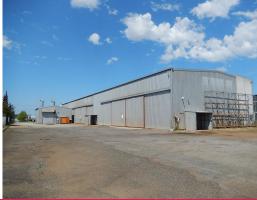

## OFFICE / WAREHOUSE / HARDSTAND - DUAL STREET ACCESS & OVERHEAD CRANES

Features Include:

- > 1,692sqm total building (Approx.)
- > 174sqm office (Approx.)
- > 1,336sqm warehouse (Approx.)
- > 78sqm mezzanine (Approx.)
- > 104sqm spray shop
- > 2,300sqm car park / Hardstand
- > 4,470sqm land
- > Reception, boardroom & lunch Room
- > Partitioned & open plan offices
- > Air conditioned
- > 2 x 3 tonne cranes &

Industrial

FOR LEASE

1692sqm

Raine&Horne. Commercial

**Daniel Romeo** 

0432 238 595 danielr@rhc.com.au **Anthony Vulinovich** 

0411 516 343

anthony.vulinovich@rhc.com.au