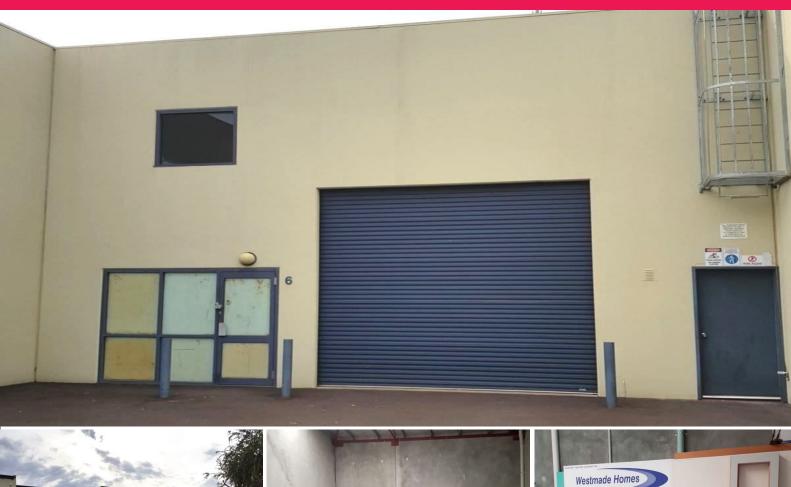

## **High Truss Warehouse**

Secure rear 152sqm\* warehouse with high truss and clear span in modern, clean, well presented gated and secure complex. Central Cannington location with easy access to Leach Highway.

Key features include:

- 152sqm\* warehouse
- High truss clear span
- High roller door access
- Occupy or re-lease
- Well located Investment Property

For further information please contact:

Russ Parham

E: russ.parham@raywhite