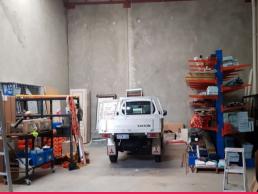

## **High Truss Warehouse**

Secure rear 152sqm\* warehouse with high truss and clear span in modern, clean, well presented gated and secure complex. Central Cannington location with easy access to Leach Highway.

Key features include:

- 152sqm\* warehouse
- High truss clear span
- High roller door access
- Occupy or re-lease
- Well located Investment Property

For further information please contact:

Russ Parham

E: russ.parham@raywhite