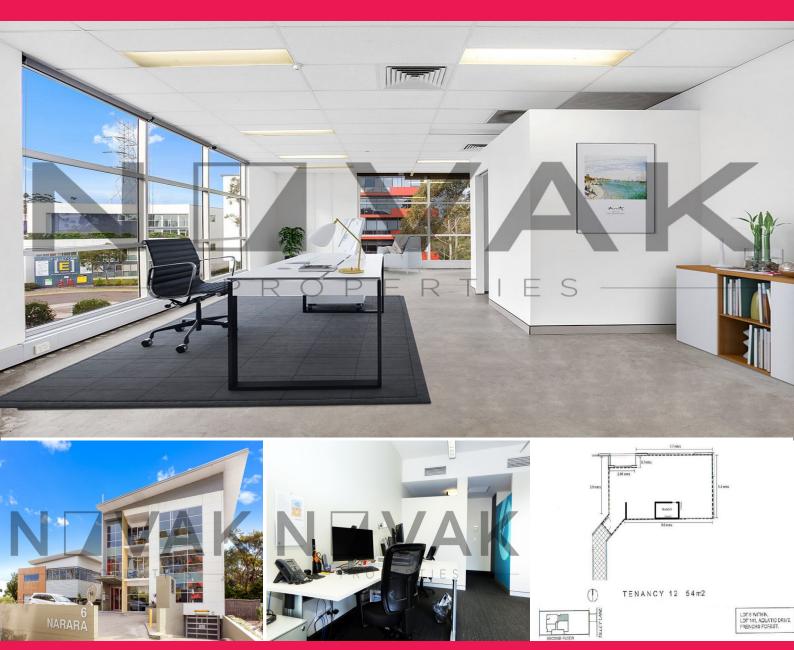

12a/6 Tilley Lane, Frenchs Forest NSW 2086

## 30% RENT REDUCTION FOR ANY NEW LEASE B4 CHRISTMAS | SINGLE DESK FOR RENT IN IMPR

SEE IT TODAY, TONIGHT, TOMORROW, ANYTIME YOU LIKE? CALL US, WE NEVER SLEEP:)

| Shared office space | Flexible lease terms

| Large open floor plan | Entire room space 55sqm

| Newly renovated top floor position office

| Just a short walk to new Northern Beaches Hospital Site

| Air Conditioned | Shared Internal kitchenette and restroom facilities

| Plenty of natural sunlight

| Public transportation just metres away

Offices

FOR LEASE

55sqm