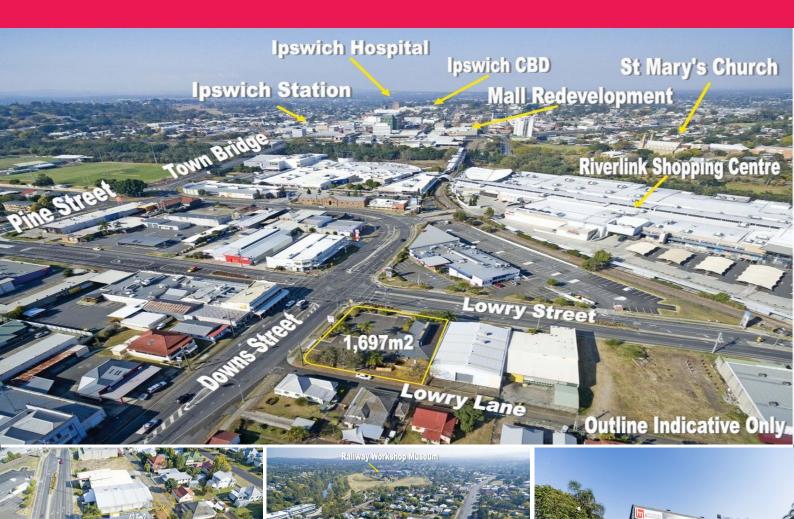

## 8 Downs Street, North Ipswich QLD 4305

## **Sold By Les Svensson**

High Profile Development Site

Situated on a prominent 1,697m2 corner block with 2 street access makes this an attractive proposition in a busy progressive area.

• Approximately 260m2 of floor space with multiple offices, boardroom, reception, open work areas, kitchen, ducted air-con and security system

• 25 off street car parks and walking distance to the CBD, train station, Riverlink Shopping Centre and Medical Centre

• Zoning of CN - CBD North Secondary Business, build up to 5 storeys  $\,$ 

• Information memorandum available