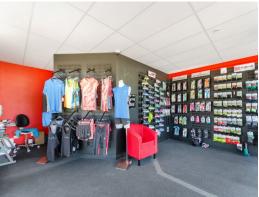

This fully tenanted building is of masonry block construction with concrete first floor and has fantastic exposure to passing traffic.

This building consists of the following:

- NLA of approx. 350m2
- 7 individual tenancies currently leased. Options to amalgamate in the future
- 3 First floor office spaces with options to amalgamate in the future
- Male & Female ablutions on each level
- Current tenants are a