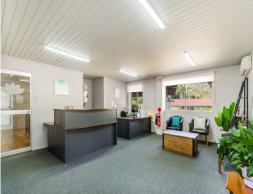

This fully tenanted building is of masonry block construction with concrete first floor and has fantastic exposure to passing traffic.

This building consists of the following:

- NLA of approx. 350m2
- 7 individual tenancies currently leased. Options to amalgamate in the future
- 3 First floor office spaces with options to amalgamate in the future
- Male & Female ablutions on each level
- Current tenants are a