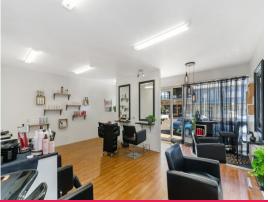

This fully tenanted building is of masonry block construction with concrete first floor and has fantastic exposure to passing traffic.

This building consists of the following:

- NLA of approx. 350m2
- 7 individual tenancies currently leased. Options to amalgamate in the future
- 3 First floor office spaces with options to amalgamate in the future
- Male & Female ablutions on each level
- Current tenants are a