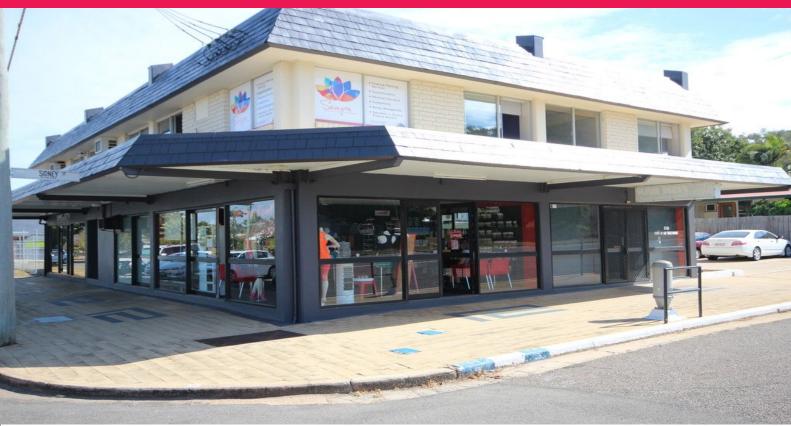

57 Stagpole Street, West End QLD 4810

## **City Fringe West End Tenanted Investment**

Ray White Commercial offers to the market 57 Stagpole Street, West End.

West End is undergoing a transformation to an inner city trendy suburb. At the base of Castle Hill, with tree lined streets and large residential blocks, this is a sought after suburb.

This fully tenanted building is of masonry block construction with concrete first floor and has fantastic exposure to passing traffic.

This building consists of the following:

- NLA of approx. 350m2
- 7 individual tenancies currently leased. Options to amalgamate in the future
- 3 First floor office spaces with options to amalgamate in the future
- Male & Female ablutions on each level
- Current tenants are a

Retail

FOR SALE

446sqm

Ray White, Commercial

Townsville