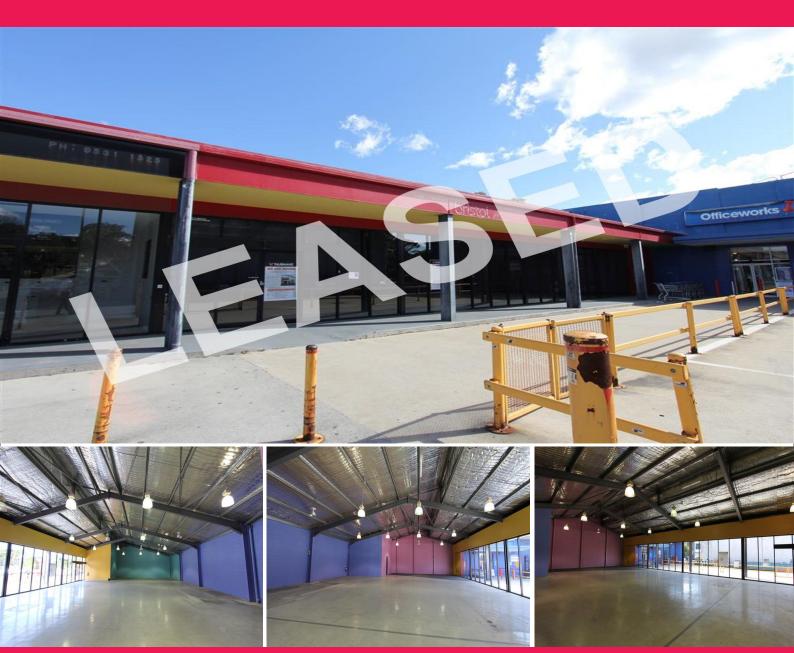

Shop 1/96-98 Taren Point Road, Taren Point NSW 2229

## LEASED SHORT TERM BY DAMEN ASTEY - Prime Taren Point Location!

This 450m? showroom is strategically located just off Taren Point Road benefiting from passing trade. Ideal opportunity for pre-Christmas clearance sales or pop-up retail.

Featuring:

- \* Signage opportunity
- \* Customer parking
- \* Glass shopfront providing maximum exposure and natural light
- \* Kitchen & amenities
- \* Internal office
- \* Elevated display capacity
- \* Join Taren Point's le

Showrooms/bulky Goods FOR LEASE

450sqm

Mitch Brown

MitchB@cpgsouth.com.au