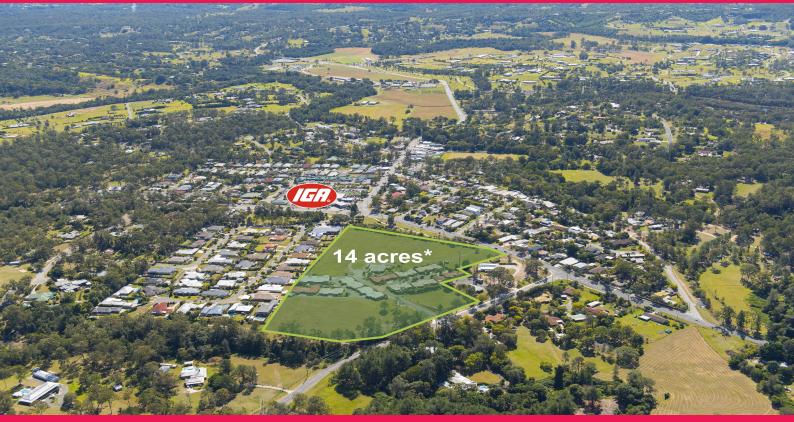

## 5.59HA\* Predominantly Vacant Site

- 5.59HA\* Predominantly Vacant Site in the Heart of Samford Village

- 17km\* west of Brisbane CBD

- Predominantly vacant 13.8 acres\* conveniently located close to all the amenities of Samford Village