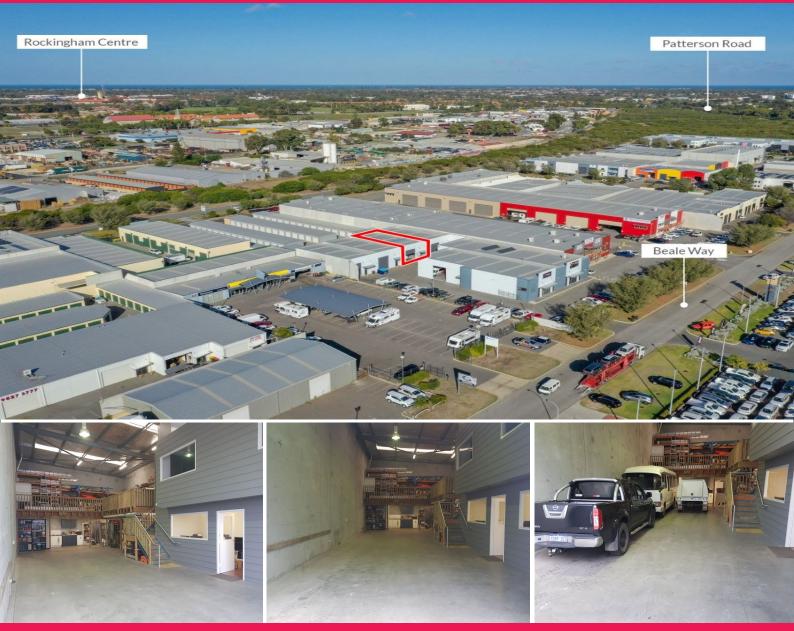

## 5/7 Beale Way, Rockingham WA 6168

#### THE PROPERTY

The property features plenty of storage space (including above the offices), security alarm system, motorized roller door, high truss height, kitchen, toilet and shower facilities, all in a compact and secure complex strategically located along Beale Way in Rockingham.

Floor Areas:

Ground Floor: 183sqm Total Floor Area: 269sq Industrial FOR LEASE

269sqm