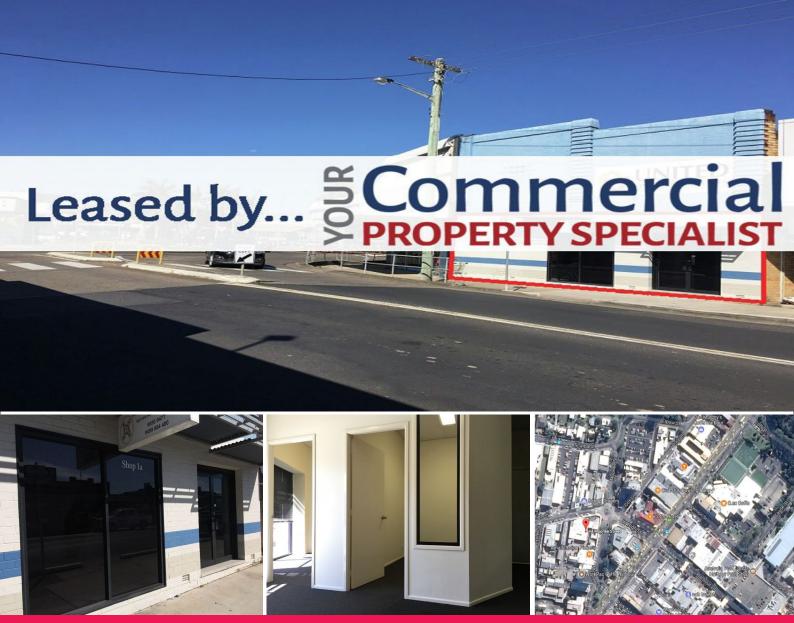

## Shop 1a, 44 Moonee Street, Coffs Harbour NSW 2450

## **CBD Fringe Location With High Traffic Exposure...**

Suite 1A has so many features for the savvy business owner to see value in...

Approx. 58m2 - Suite 1A currently offers three partitioned office areas but could easily be transformed into one open area if need.

Ideal for office, showroom or specialist consulting rooms\* STCA.

Other key features include:

- Designated parking at rear of building
- Air Conditioned
- Huge signage exposure

Strategically locate yo

Offices FOR LEASE