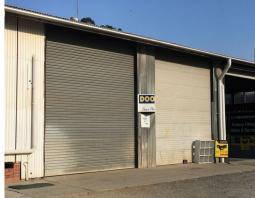

## **HUGE Signage Exposure For Your Business...**

Unit 3 provides prime highway exposure for your business...

Zoned B6 Business Corridor - This space would suit many different business needs.

On site parking right at the front door for your customers, Unit 3 also benefits from two (2) high bay powered roller door access to the warehouse space at the rear.