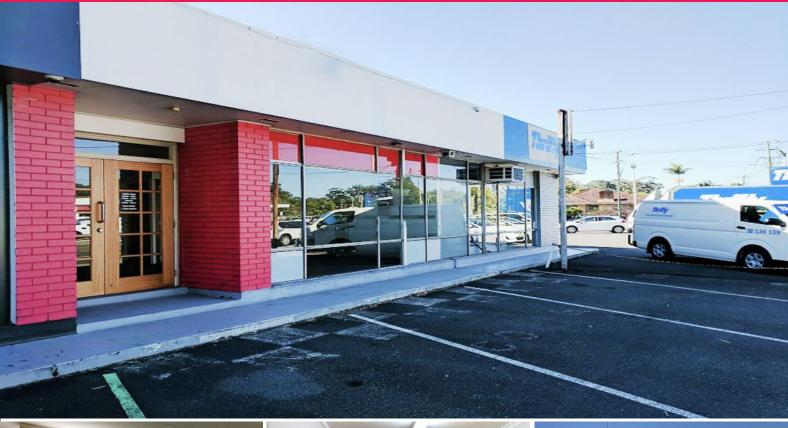

Unit 3, 164 Pacific Highway, Coffs Harbour NSW 2450

## **HUGE Signage Exposure For Your Business...**

Unit 3 provides prime highway exposure for your business...

Zoned B6 Business Corridor - This space would suit many different business needs.

On site parking right at the front door for your customers, Unit 3 also benefits from two (2) high bay powered roller door access to the warehouse space at the rear.

Generous mezzanine storage space adds to the appeal of Unit 3.

Other key features include:

- Internal kitchen
- Allocated parking at

Offices

FOR LEASE

297sqm

**Cherie Parik** 

Michael Ball