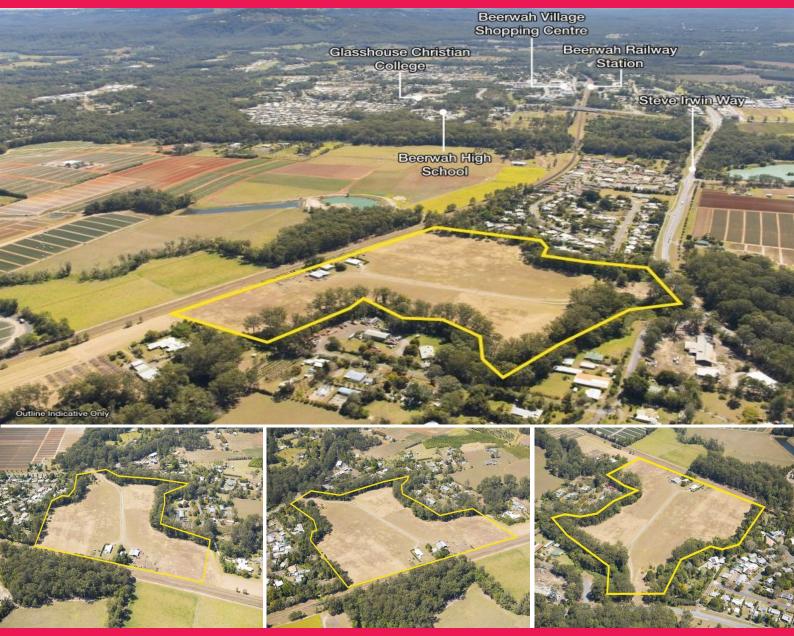

## 1219 And 1221 Steve Irwin Way, Beerwah QLD 4519

## 14.34Ha\* Sunshine Coast Development Site

- Designated 'Urban Footprint' in the recently gazetted SEQ Regional Plan
- Adjoining existing residential development
- Potential development options include residential subdivision, MHE, retirement and aged care (^STCA)
- In close proximity to schools, railway station, medical, Woolworths anchored shopping centre and Aldi supermarket  $\,$
- 10\* minutes from the Bruce Highway
- $25^*$  minutes to Caloundra and Sunshine Coast University Private Hospital