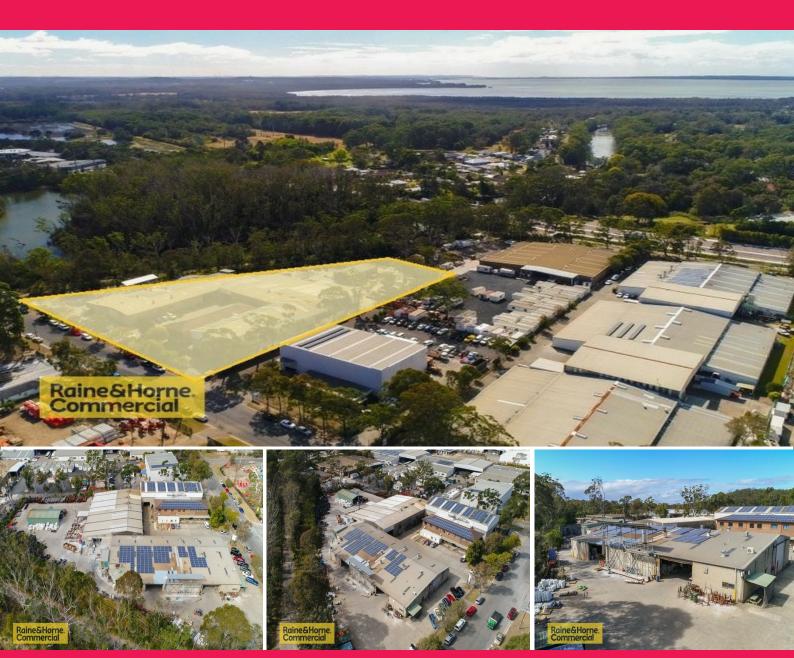

## 7.77% Net return !!! Freehold industrial !!!

This is it! The investment you have been searching for... Berkeley Vale industrial freehold investment with global tenant & long term lease in place.

Featuring approx 3,517m2 of factory space & multiple access points from hardstand areas. The administration building is comprised over two levels with approx 760m2 of improvements.

Leased premises: Factories & offices

Lessee: HMA Group

Income: \$280,000 net pa + GST Lease date: Date of settlement Option: Five (5) years Industrial FOR SALE

4277sqm