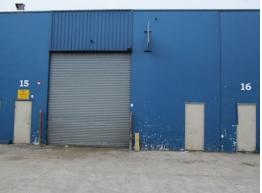

- ? Modern, concrete panel construction
- ? Ground Floor area 173m? (approx.)
- ? Mezzanine Floor area 130m? (approx.) Council approved
- ? Ground floor space can be had; with or without the existing freezers
- ? Single, motorised roller door
- ? Male & Female facilities with shower
- ? Council Rates \$713.73 p/a
- ? Water Rates \$258.08 p/q
- ? Inspection is a must