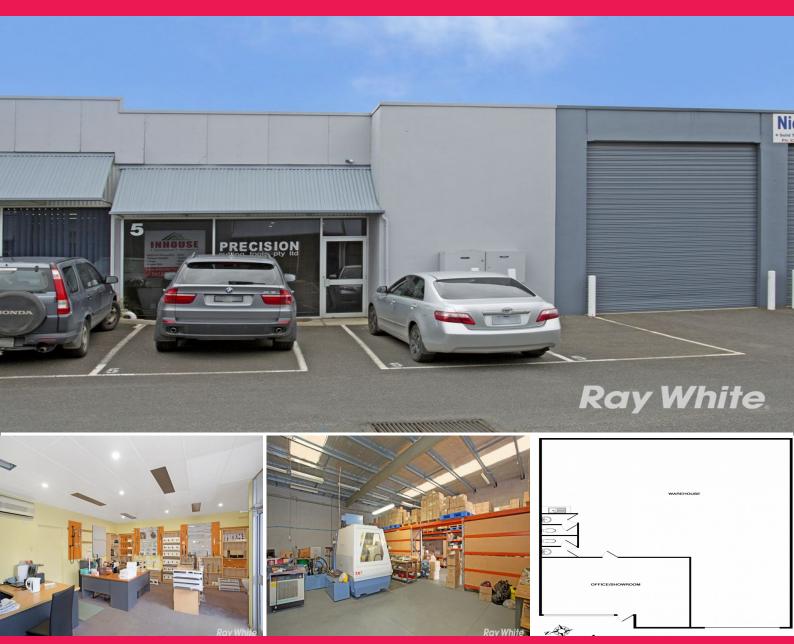

5/23-25 Bunney Road, Oakleigh South VIC 3167

## **IDEAL STARTER OFFICE / WAREHOUSE - VACANT POSSESSION!**

Ray White Commercial Victoria is delighted to present to one lucky purchaser a great opportunity to occupy or invest in a secure and modern industrial property located in the heart of Oakleigh South?s industrial precinct.

Inspection a must!

Auction Friday 20th October 2017 @ 11:00am

Property Details:

- Total building area of 230m2\*
- Power recently upgraded
- Four (4) allocated c

Industrial FOR SALE

230sqm