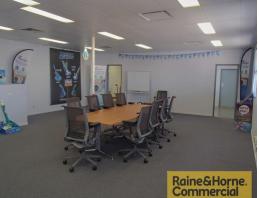

## Modern & Open - Outgoings & Electricity Included

- \* 148sqm of first floor executive office accommodation
- \* Combination of open plan & partitioned offices
- \* Layout includes the following:
- Large open plan area
- Single executive office/meeting room
- Boardroom/staff office/storage area
- Large staff kitchen/breakout area
- Separate Male & Female amenities
- \* Fully ducted air-conditioned office space
- \* Multiple power, phone & data points throughout
- \* High speed fibre optic internet available
- \* Outgoings such as water & electricity included in rental
- \* Close proximity to public transport
- \* Easy access to Beaude