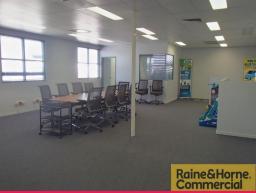

## Modern & Open - Outgoings & Electricity Included

- \* 148sqm of first floor executive office accommodation
- \* Combination of open plan & partitioned offices
- \* Layout includes the following:
- Large open plan area
- Single executive office/meeting room
- Boardroom/staff office/storage area
- Large staff kitchen/breakout area
- Separate Male & Female amenities
- \* Fully ducted air-conditioned office space
- \* Multiple power, phone & data points throughout
- \* High speed fibre optic internet available
- \* Outgoings such as water & electricity included in rental
- \* Close proximity to public transport
- \* Easy access to Beaude