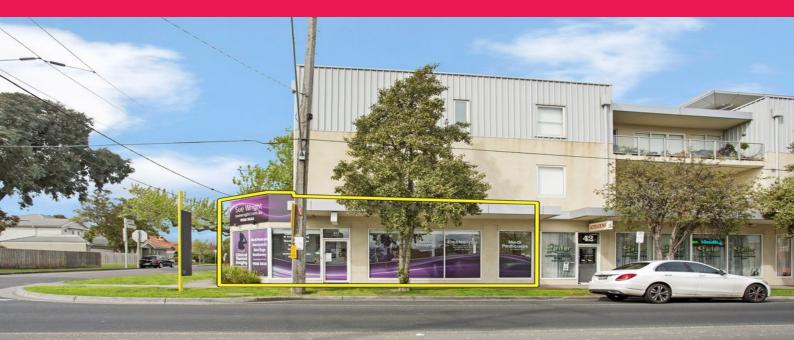

## CORNER RETAIL INVSESTMENT WITH LONG STANDING TENANT

Ray White Commercial is delighted to present 40 Poath Road, Hughesdale for sale via public auction on Thursday 19th October 2017 at 1pm on-site.

Close proximity to major arterials including Princess Hwy and Monash Freeway (M1), providing great and easy access to all directions of Melbourne. Also located just down the road from the Iconic Chadstone Shopping Centre which is the biggest shopping centre in Australia and arguably in the Southern Hemisphere

? Tenant has two (2) further options of three (3) years

×p

- Annual increases fixed at 4%
- Current rental \$21,90

Retail FOR SALE

60sqm