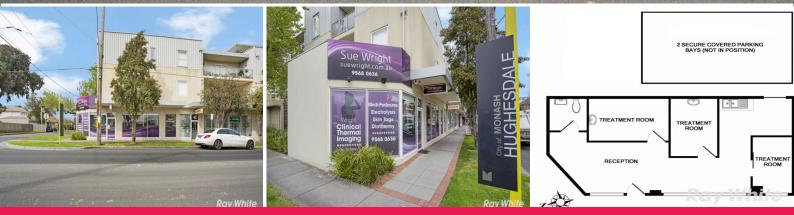

## CORNER RETAIL INVSESTMENT WITH LONG STANDING TENANT

Ray White Commercial is delighted to present 40 Poath Road, Hughesdale for sale via public auction on Thursday 19th October 2017 at 1pm on-site.

Close proximity to major arterials including Princess Hwy and Monash Freeway (M1), providing great and easy access to all directions of Melbourne. Also located just down the road from the Iconic Chadstone Shopping Centre which is the biggest shopping centre in Australia and arguably in the Southern Hemisphere

? Tenant has two (2) further options of three (3) years

×p

- Annual increases fixed at 4%
- Current rental \$21,90

Retail FOR SALE

60sqm