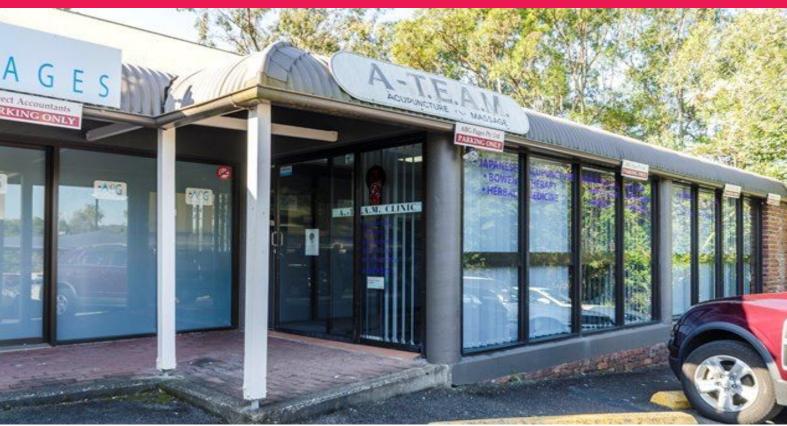

## Tenants Required Immediately in Mudgeeraba - Best Professional Centre

- \* Suite B2 71m2
- \* Located on the ground floor
- \* Join the Mudgeeraba Professional Centre
- \* Ideal for specialists, accountants, solicitors, doctors etc
- \* Surround yourself with friendly and peaceful neighbours in this traditional styled hub
- \* 1 allocated car space with many spaces nearby and within centre
- \* Additional signage opportunities are available upon further discussion
- $^{\star}$  Within close distance to highway access, post office, bus stops, schools & shopping centres
- \* Other size tenancies also available
- \* Please contact listin

Offices

FOR LEASE

71sqm