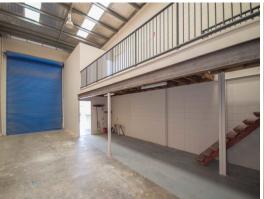

### **Retired Vendor Minimising Assets!**

- \* 107m2\* warehouse + additional 50m2\* mezzanine
- \* Reception with glass entrance door, upstairs mezzanine office
- \* High internal clearance and 3 phase power
- \* Multiple amenities
- \* Zoned Low Impact Industry
- \* Neat and tidy ? Freshly painted
- \* Located close to major retailers including Stocklands Shopping Centre
- \* Minutes\* from the M1 Motorway
- \* All offers will be submitted