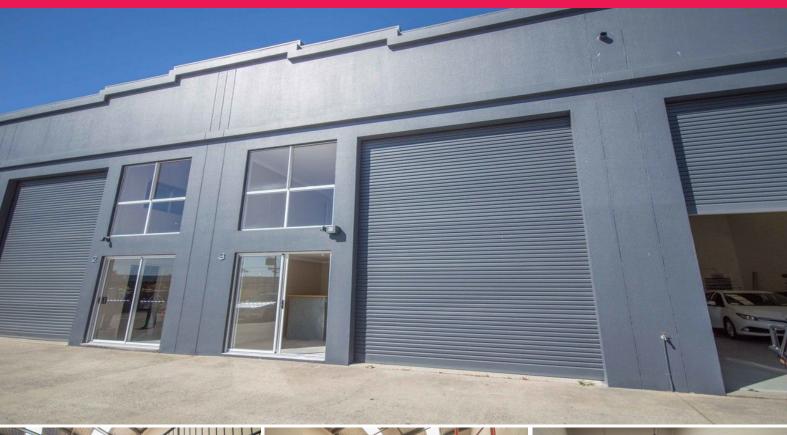

### **Retired Vendor Minimising Assets!**

- \* 107m2\* warehouse + additional 50m2\* mezzanine
- \* Reception with glass entrance door, upstairs mezzanine office
- \* High internal clearance and 3 phase power
- \* Multiple amenities
- \* Zoned Low Impact Industry
- \* Neat and tidy ? Freshly painted
- \* Located close to major retailers including Stocklands Shopping Centre
- \* Minutes\* from the M1 Motorway
- \* All offers will be submitted