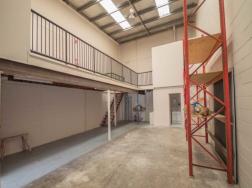

### **Retired Vendor Minimising Assets!**

- \* 107m2\* warehouse + additional 50m2\* mezzanine
- \* Reception with glass entrance door, upstairs mezzanine office
- \* High internal clearance and 3 phase power
- \* Multiple amenities
- \* Zoned Low Impact Industry
- \* Neat and tidy ? Freshly painted
- \* Located close to major retailers including Stocklands Shopping Centre
- \* Minutes\* from the M1 Motorway
- \* All offers will be submitted