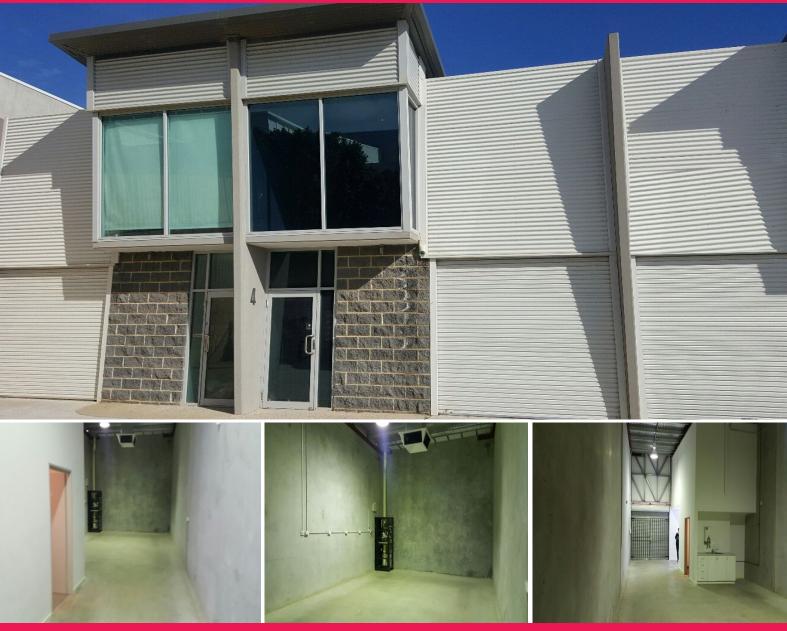

## **TIDY WAREHOUSE WITH OFFICE**

Join a growing commercial and residential area in Perth?s northern suburbs, quick access to the Mitchell Freeway & Marmion Avenue. Close proximity to Bunnings warehouse, major retailers and Ocean Keys Shopping Centre.

Property Features:

- > 105sqm strata area
- > 90sqm warehouse\*
- > 15sqm first floor office\*
- > Air conditioned office & warehouse
- > Three phase to switchboard
- > Single phase outlets
- > Alarm
- > Kitchenette and toil

Industrial FOR LEASE

105sqm