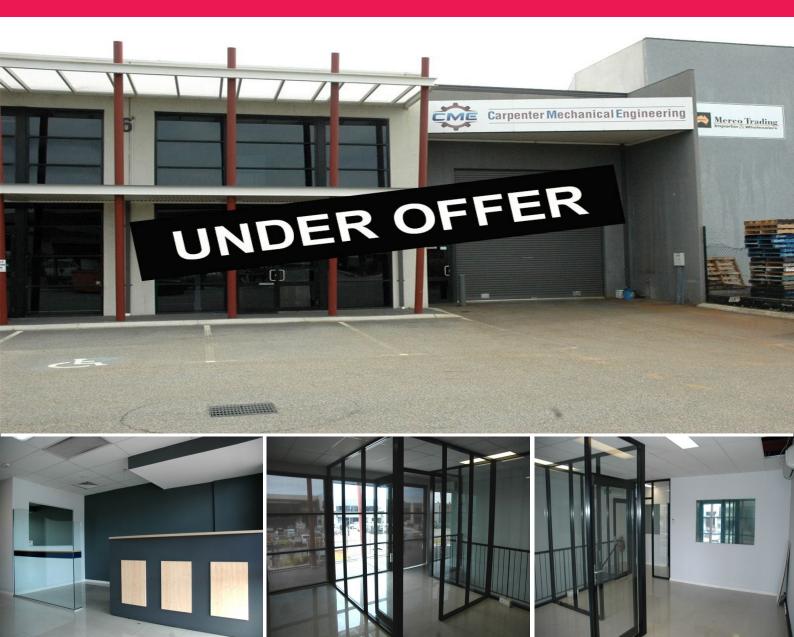

6b Meares Way, Canning Vale WA 6155

## **Modern Industrial Facility**

Josh Sumner and Ray white Commercial (WA) are pleased to present 6B Meares Way, Canning Vale which has recently come onto the market for Sale or Lease.

Located just off Baile Road this property provides easy access to Bannister Road, Roe Highway and Kwinana Freeway.

A fantastic opportunity to strategically position your business in the Canning Vale Commercial Precinct.

Ray White.

Offices

448sqm

FOR LEASE

Josh Sumner

0488 221 331 josh.sumner@raywhite.com

For further information or to arrange an inspection, please contact: Josh Sumner