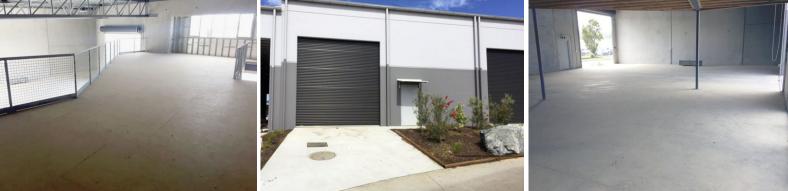

Unit 4 comprises:

- Approx. 457.3m2 gross floor area including mezzanine of approx. 104m2
- Constructed of tilt up concrete slab with metal roof
- Glazed shop frontage
- Excellent signage opportunities
- Internal amenities in