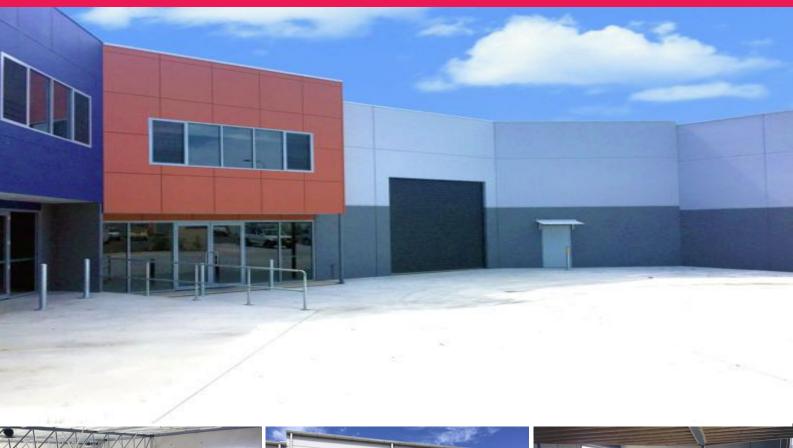

## **Brand New Industrial Units In South Coffs...**

This brand new industrial building of approx. 457.3m2 is located adjacent to the Coffs Harbour Service Centre.

Positioned close to high profile tenants including BP, McDonalds, Red Rooster, Subway and Olivers, your business is sure to thrive in this location.

Unit 4 comprises:

- Approx. 457.3m2 gross floor area including mezzanine of approx. 104m2
- Constructed of tilt up concrete slab with metal roof
- Glazed shop frontage
- Excellent signage opportunities
- Internal amenities in