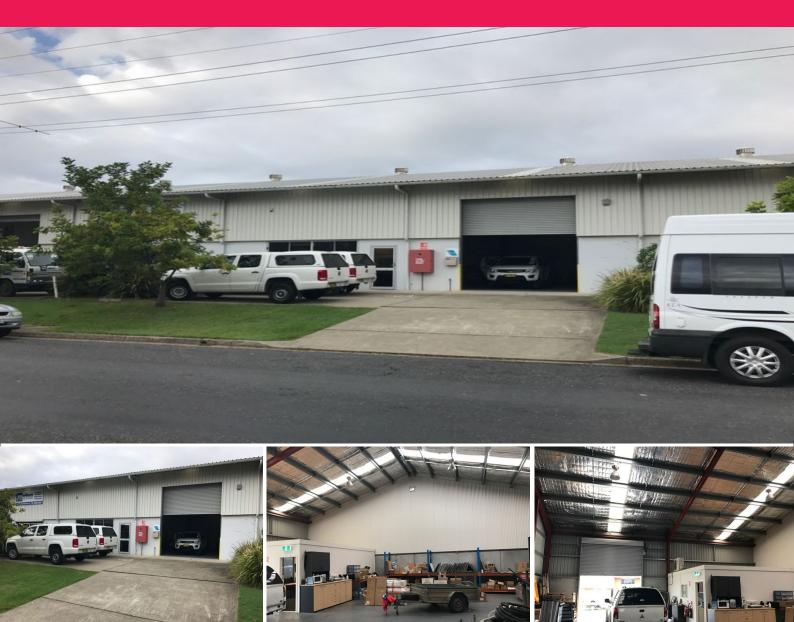

## LEASED BY LJ HOOKER COMMERCIAL

This modern high clearance industrial unit accommodates an approximate gross leasable area of 240m2.

Unit 3 is located in a modern complex within an area popular with the automotive industry and alike  $\,$ 

The building is constructed of concrete tilt panel walls under an insulated metal clad roof.

It enjoys excellent street front access with an automatic roller door and a generous air conditioned showroom/office.

Be quick to secure this one!

Unit 3 enjoys the following features:

- Popular location
- High clearance
- Modern amenities incl

Industrial FOR LEASE

240sqm