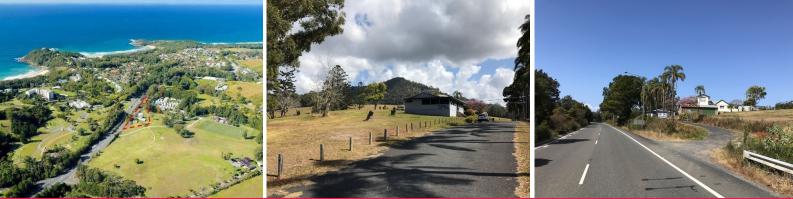

## **ELEVATED HIGHWAY SERVICE CENTRE SITE - 5,190m2**

This property comprises an elevated Pacific Highway frontage development site which accommodates an approximate total site area of 5,190m2.

The land is triangular in shape with the longest side of some 240 metres facing the highway and slopes evenly towards the highway.

The property is situated some 500 metres north of the landmark tourist attraction The Big Banana, opposite Novotel's iconic Pacific Bay Resort, about 4 kilometres north of Coffs Harbour's burgeoning CBD.