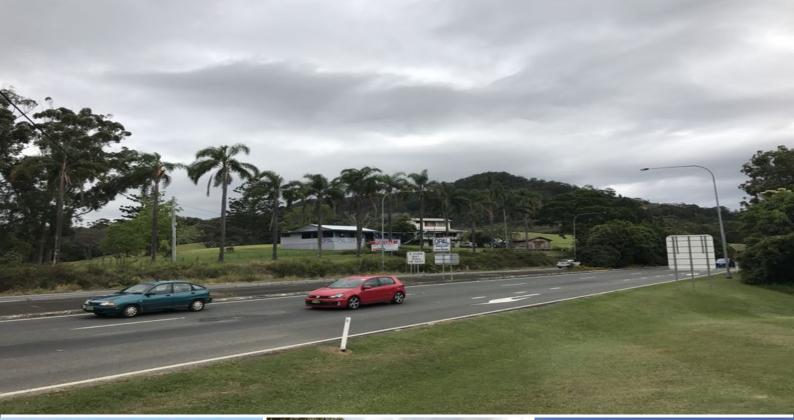

## **ELEVATED HIGHWAY SERVICE CENTRE SITE - 5,190m2**

This property comprises an elevated Pacific Highway frontage development site which accommodates an approximate total site area of 5,190m2.

The land is triangular in shape with the longest side of some 240 metres facing the highway and slopes evenly towards the highway.

The property is situated some 500 metres north of the landmark tourist attraction The Big Banana, opposite Novotel's iconic Pacific Bay Resort, about 4 kilometres north of Coffs Harbour's burgeoning CBD.

The site is ideally suited for the development of a fuel depot/fast food stop, being potentially the last fuel stop before leaving the city.

The property is zoned R1 which permits service stations with consent.