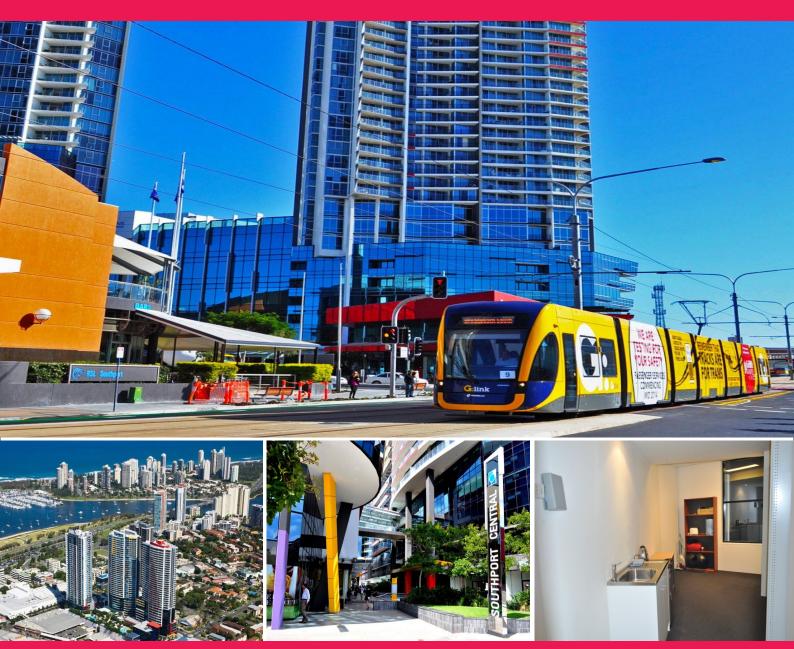

## 60m?\* Professional Office - Southport Central

- \* Open plan office with plenty of power and data points
- \* Freshly painted and ready for immediate occupation
- \* 1 permanent car park included plus 3 hour free customer parking
- \* Cheap office at less then \$350 per week + GST

Offices

FOR LEASE

60sqm