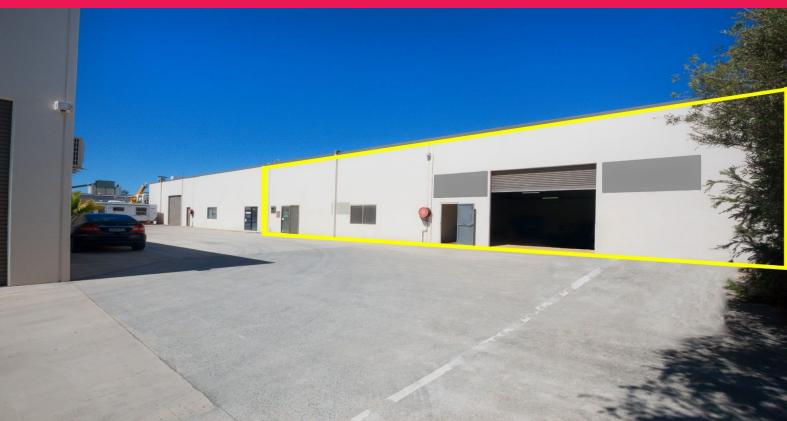

# Practical, Clean & Tidy Industrial Unit in Kunda Park | For Sale Vacant or 7% RO

- 445m2 Ground Floor area
- Approx. 205m2 of additional mezzanine
- For Sale Vacant Possession
- 7% Return on Investment if Leased at \$110/m2 (\$48,950 P/A Net)
- Clean & tidy industrial complex
- High clearance roller door
- Off-street car parking
- Three phase power
- Separate shower & toilet

This clean & tidy well fitted-out industrial unit is situated in the well established industrial estate of Kunda

Industrial

FOR SALE

445sqm