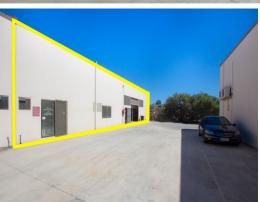

# Practical, Clean & Tidy Industrial Unit in Kunda Park | For Sale Vacant or 7% RO

- 445m2 Ground Floor area
- Approx. 205m2 of additional mezzanine
- For Sale Vacant Possession
- 7% Return on Investment if Leased at \$110/m2 (\$48,950 P/A Net)
- Clean & tidy industrial complex
- High clearance roller door
- Off-street car parking
- Three phase power
- Separate shower & toilet

This clean & tidy well fitted-out industrial unit is situated in the well established industrial estate of Kunda

Industrial

FOR SALE

445sqm