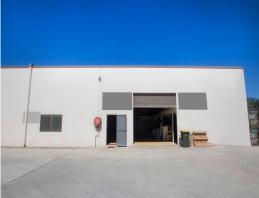

# Practical, Clean & Tidy Industrial Unit in Kunda Park | For Sale Vacant or 7% RO

- 445m2 Ground Floor area
- Approx. 205m2 of additional mezzanine
- For Sale Vacant Possession
- 7% Return on Investment if Leased at \$110/m2 (\$48,950 P/A Net)
- Clean & tidy industrial complex
- High clearance roller door
- Off-street car parking
- Three phase power
- Separate shower & toilet

This clean & tidy well fitted-out industrial unit is situated in the well established industrial estate of Kunda

Industrial

FOR SALE

445sqm