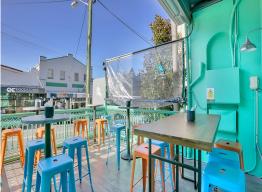

### **Excellent Retail Investment**

In a highly visible position on Darling Street is this superb commercial concern presenting a premier investment opportunity.

In the heart of Balmain, the property is currently leased to a restaurant on a 3 + 3 + 3 year lease, plus a separate 1 year residential lease offering a rare opportunity for keen investors.

#### Features include:

- Land size 177 m2
- Commercial ground floor leased to a restaurant with large front terrace
- Restaurant with fully fitted commercial kitchen
- 1 x bedroom apartment with separate entrance on the first floor
- Apartment includes sunny, north facing front balcony
- Rear lane access with car space
- Zoning: 2B Local Cent