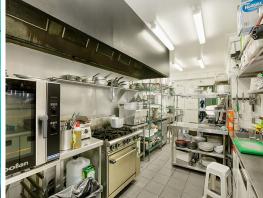

#### Features include:

- Land size 177 m2
- Commercial ground floor leased to a restaurant with large front terrace
- Restaurant with fully fitted commercial kitchen
- 1 x bedroom apartment with separate entrance on the first floor
- Apartment includes sunny, north facing front balcony
- Rear lane access with car space
- Zoning: 2B Local Cent