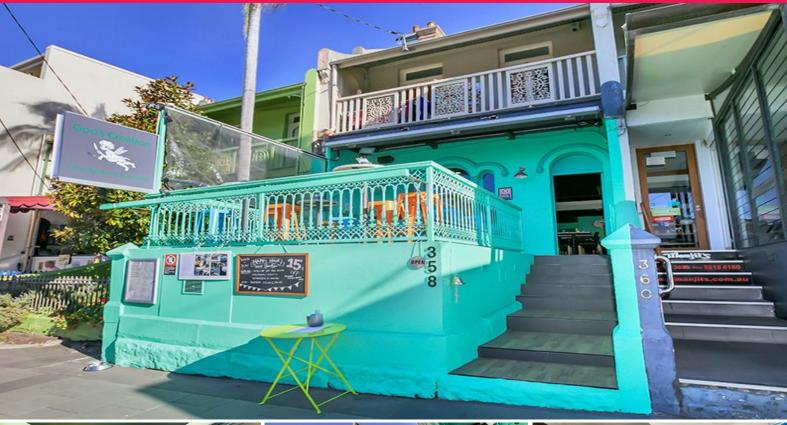

### **Excellent Retail Investment**

In a highly visible position on Darling Street is this superb commercial concern presenting a premier investment opportunity.

In the heart of Balmain, the property is currently leased to a restaurant on a 3 + 3 + 3 year lease, plus a separate 1 year residential lease offering a rare opportunity for keen investors.

#### Features include:

- Land size 177 m2
- Commercial ground floor leased to a restaurant with large front terrace
- Restaurant with fully fitted commercial kitchen
- 1 x bedroom apartment with separate entrance on the first floor
- Apartment includes sunny, north facing front balcony
- Rear lane access with car space
- Zoning: 2B Local Cent