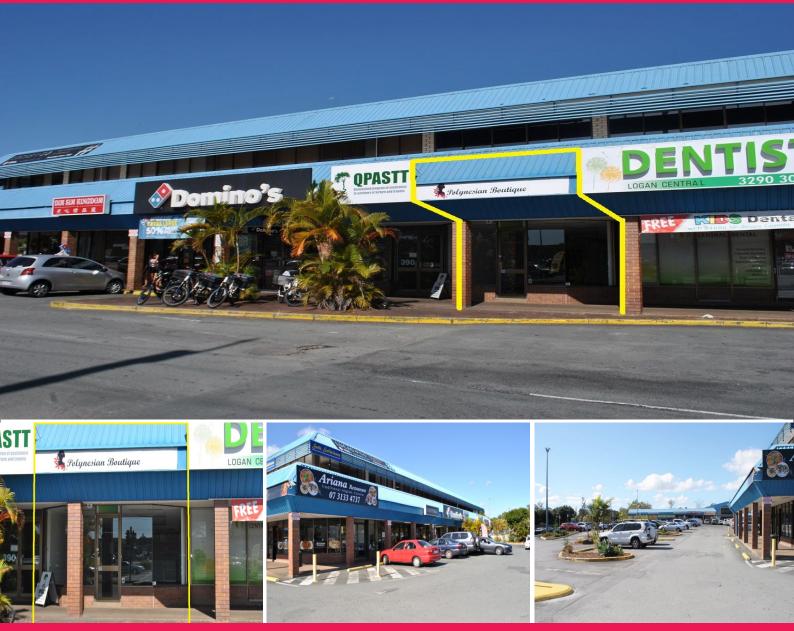

## Prime Retail Exposure on Kingston Rd - Rarely Available

Available for Lease \$25,000 PA Net + GST + Outgoings Rarely available, be quick this one wont last!

Area approx. 74 sqm\*

Zoning - Central Business

Share the buildings ground floor frontage with restaurants and offices Layout includes Reception area, large office space and kitchenette

Fully air-conditioned

Ample on-site parking

Located in the retail heart of Logan Central

Close to major shopping centres

This property is also for Sale for \$450,000 + GST

Retail

FOR LEASE

74sqm