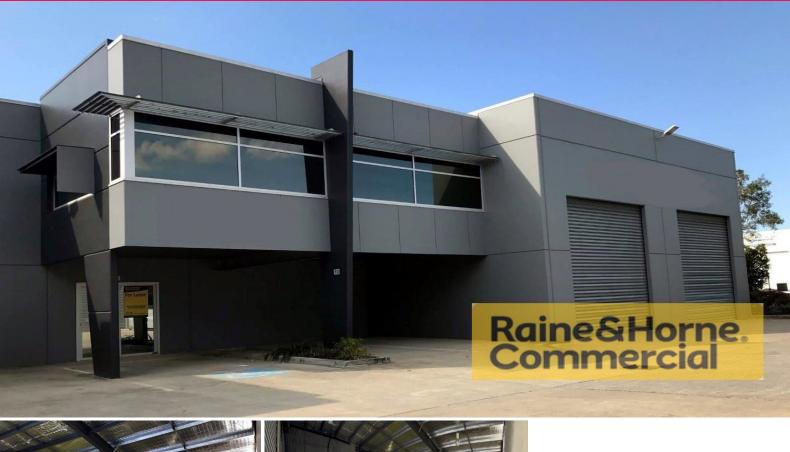

## 10/10 Hook Street, Capalaba QLD 4157

## 436sqm Modern Tilt Panel Unit with Dual Roller Doors

This industrial unit has easy street access and is ideally suited for warehousing.

Features include:

- \* 45sqm air conditioned mezzanine office
- \* 391sqm clear span and insulated warehouse
- \* Two container height roller doors
- \* Own amenities
- \* Three undercover carparks
- \* Complex has full drive through facility from Hook Street to Steel Street
- \* Easy truck access into complex and to roller doors
- \* Secure lockup compound
- \* Outgoings included in rent
- \* Pricing exclusive of GST