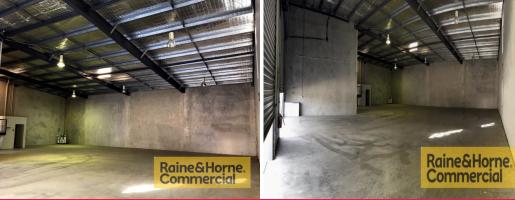

## 436sqm Modern Tilt Panel Unit with Dual Roller Doors

This industrial unit has easy street access and is ideally suited for warehousing.

Features include:

- \* 45sqm air conditioned mezzanine office
- \* 391sqm clear span and insulated warehouse
- \* Two container height roller doors
- \* Own amenities
- \* Three undercover carparks
- \* Complex has full drive through facility from Hook Street to Steel Street
- \* Easy truck access into complex and to roller doors
- \* Secure lockup compound
- \* Outgoings included in rent
- \* Pricing exclusive of GST