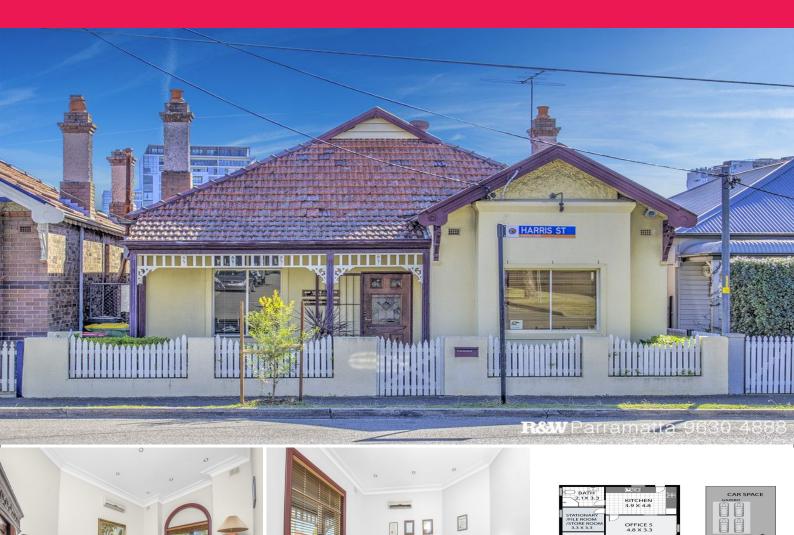

## **Stunning Commercial Cottage ? Fringe CBD Location**

- 100sqm (approx) which includes 4 large offices plus reception area
- Timber flooring throughout
- Fully functioning kitchen
- Parking on site with rear lane access plus ample street parking available
- Excellent street appeal
- Walking distance to bus / rail transport (both Parramatta and Harris Park)
- Air conditioned throughout
- Large utilities / printer / scanner room
- Ideal for a variety of potential occupants
- Long and secure lease term available
- Sought after business hub

100sqm

Rocco Ranieri 0412242184 rocco@ranw.com.au Walid Lakkis 0402 663 449 walid@ranw.com.au