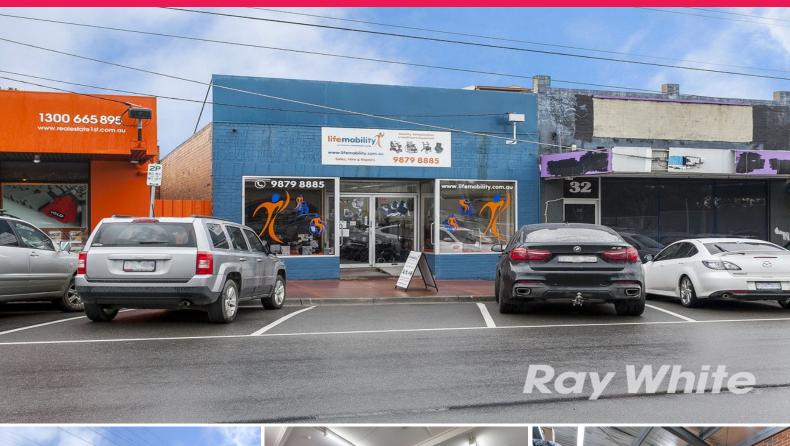

## **RETAIL/OFFICE OPPOSITE TRAINSTATION**

This is a rare opportunity have your business in the heart of the highly desired Railway Avenue retail strip, located directly opposite the Ringwood East Train Station this versatile property lends itself to many uses (STCA).

- Total lettable area 210m2 approx.
- Includes versatile open plan area of 120m2 approx.
- Plus a further secure storage area of 90m2 approx.
- Amenities including kitchenette, M/F toilet & shower
- Features including heating /cooling, 3 x phase power, alarm and rear access
- On-site parking for two vehicles
- Commercial 1 zoning