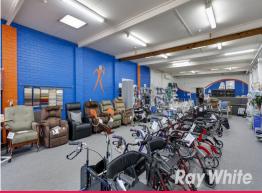

- Total lettable area 210m2 approx.
- Includes versatile open plan area of 120m2 approx.
- Plus a further secure storage area of 90m2 approx.
- Amenities including kitchenette, M/F toilet & shower
- Features including heating /cooling, 3 x phase power, alarm and rear access
- On-site parking for two vehicles
- Commercial 1 zoning