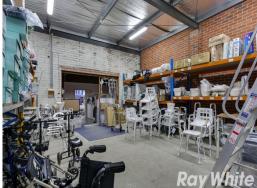

- Total lettable area 210m2 approx.
- Includes versatile open plan area of 120m2 approx.
- Plus a further secure storage area of 90m2 approx.
- Amenities including kitchenette, M/F toilet & shower
- Features including heating /cooling, 3 x phase power, alarm and rear access
- On-site parking for two vehicles
- Commercial 1 zoning