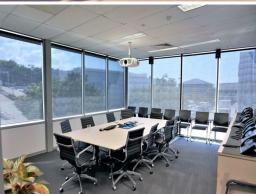

## 274sqm\* HIGH QUALITY MURARRIE OFFICE SPACE

- 274sqm\* corporate grade first floor office space
- Existing fit-out includes executive boardroom, server room, three partitioned offices, reception, open plan area
- 17sqm\* exclusive use balcony, staff kitchen, male & female bathrooms
- Fibre optic internet connection
- Nine (9) exclusive use car parks including six\* (6\*) basement and three\*
- Highly sought after and well established Metroplex Estate location
- Functional fit out, ducted a/c
- Onsite takeaway food options plus child care facility in walking distance
- Lease Price: \$52,000 p/a + Outgoings + GST (\*approx.)