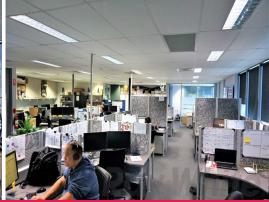

## 274sqm\* HIGH QUALITY MURARRIE OFFICE SPACE

- 274sqm\* corporate grade first floor office space
- Existing fit-out includes executive boardroom, server room, three partitioned offices, reception, open plan area
- 17sqm\* exclusive use balcony, staff kitchen, male & female bathrooms
- Fibre optic internet connection
- Nine (9) exclusive use car parks including six\* (6\*) basement and three\*
- Highly sought after and well established Metroplex Estate location
- Functional fit out, ducted a/c
- Onsite takeaway food options plus child care facility in walking distance
- Lease Price: \$52,000 p/a + Outgoings + GST (\*approx.)