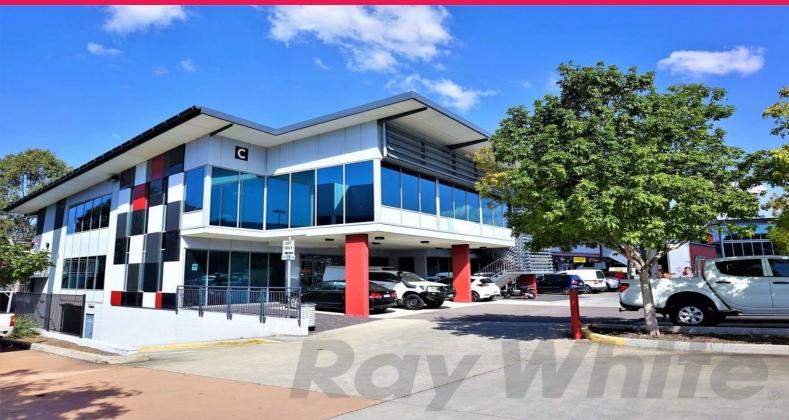

## Ray White.

22/8 Metroplex Avenue, Murarrie QLD 4172

## 274sqm\* HIGH QUALITY MURARRIE OFFICE SPACE

- 274sqm\* corporate grade first floor office space
- Existing fit-out includes executive boardroom, server room, three partitioned offices, reception, open plan area
- 17sqm\* exclusive use balcony, staff kitchen, male & female bathrooms
- Fibre optic internet connection
- Nine (9) exclusive use car parks including six\* (6\*) basement and three\*
- Highly sought after and well established Metroplex Estate location
- Functional fit out, ducted a/c
- Onsite takeaway food options plus child care facility in walking distance
- Lease Price: \$52,000 p/a + Outgoings + GST (\*approx.)