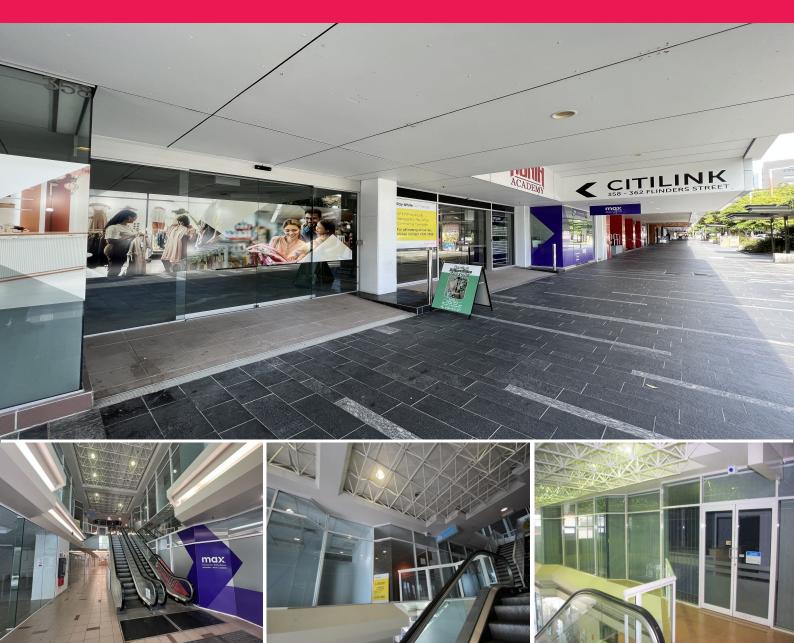

## **Modern Office Space With Secure Parking**

This tastefully decorated suite includes attractive reception area, separate kitchen, private offices and open plan area all located close to some of Townsville's best cafes and coffee shops, and with a direct link to a multi level carpark.

The tenancy includes ample natural light, views to Castle Hill, escalator & lift access and secure basement parking at market rates.

Inspect with managing agents Ray White Commercial on 4726 7888

Offices FOR LEASE