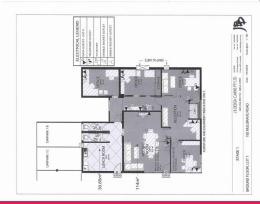

## Fringe CBD Office For Lease

Quality partitioned offices available on fringe CBD. 114 m2 partitioned into reception, four well sized offices and a large meeting room adjoining a communal kitchen and male and female toilets.

Natural light throughout, data communication points, fully air conditioned and has two secured undercover car parking spaces.

An easily identifiable ground floor presence and good off street parking for clients and staff. Inspection welcomed.

Contact: Agent Scott Green - Ray White Commercial Cairns for more information.

Offices

FOR LEASE

114sqm