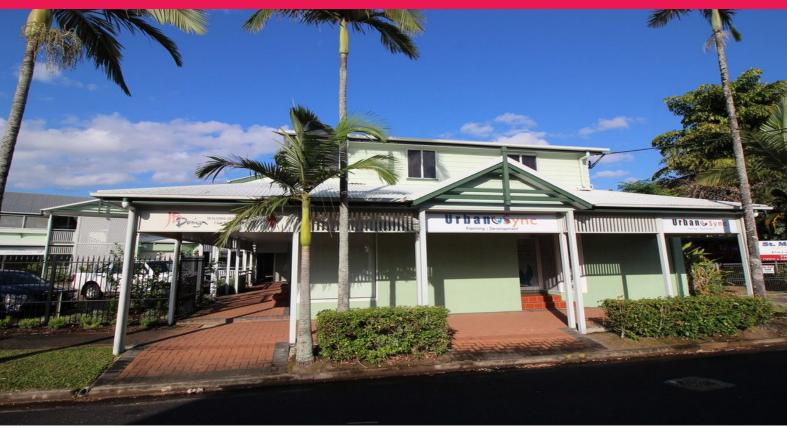

## Fringe CBD Office For Lease

Quality partitioned offices available on fringe CBD. 114 m2 partitioned into reception, four well sized offices and a large meeting room adjoining a communal kitchen and male and female toilets.

Natural light throughout, data communication points, fully air conditioned and has two secured undercover car parking spaces.

An easily identifiable ground floor presence and good off street parking for clients and staff. Inspection welcomed.

Contact: Agent Scott Green - Ray White Commercial Cairns for more information.

Offices

FOR LEASE

114sqm