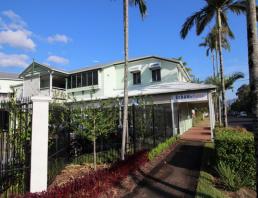

## Fringe CBD Office For Lease

Quality partitioned offices available on fringe CBD. 114 m2 partitioned into reception, four well sized offices and a large meeting room adjoining a communal kitchen and male and female toilets.

Natural light throughout, data communication points, fully air conditioned and has two secured undercover car parking spaces.

An easily identifiable ground floor presence and good off street parking for clients and staff. Inspection welcomed.