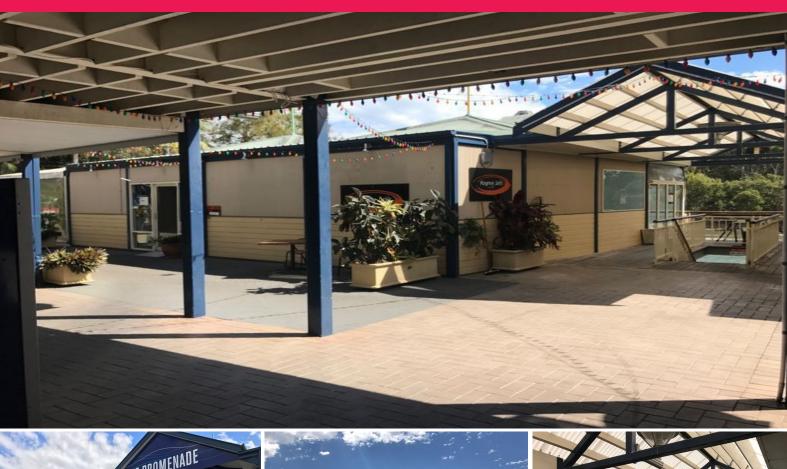

## FULLY FITTED CAF?/RESTAURANT PREMISES IN LANDMARK WATERFRONT COMPLEX

Shop A comprises a fully fitted waterfront caf?/restaurant premises which accommodates an approximate gross leasable area of 265m2.

The caf?/restaurant situated within The Promenade, an established landmark waterfront development in the popular Jetty tourism precinct. Shared amenities are located nearby, in the generous car park.

The premises would suit a business seeking scenic, fully fitted caf?/restaurant accommodation in a very popular w