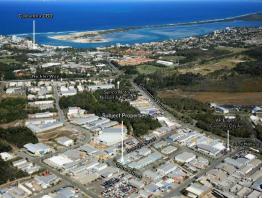

## **Industrial Unit In Central Caloundra Location**

Ideally located in the Caloundra West Industrial Estate just off Caloundra Road and in close proximity to the CBD.

- Floor area: 200 sqm\*
- Front and rear roller door access
- Shower and toilet facilities
- Block construction
- Suit a range of business operations