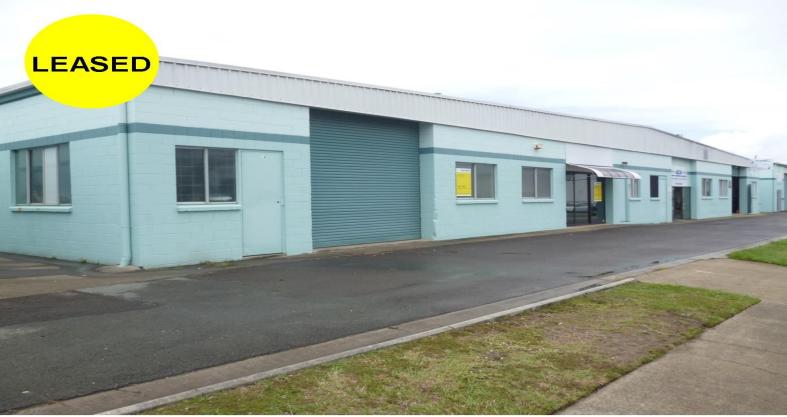

## **Industrial Unit In Central Caloundra Location**

Ideally located in the Caloundra West Industrial Estate just off Caloundra Road and in close proximity to the CBD.

- Floor area: 200 sqm\*
- Front and rear roller door access
- Shower and toilet facilities
- Block construction
- Suit a range of business operations

\*Approx.

For Lease: \$24,725 pa plus Outgoings and GST

For more information or

Industrial FOR LEASE

200sqm