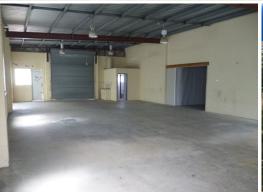

## **Industrial Unit In Central Caloundra Location**

Ideally located in the Caloundra West Industrial Estate just off Caloundra Road and in close proximity to the CBD.

- Floor area: 200 sqm\*
- Front and rear roller door access
- Shower and toilet facilities
- Block construction
- Suit a range of business operations

\*Approx.

For Lease: \$24,725 pa plus Outgoings and GST

For more information or

Industrial FOR LEASE

200sqm