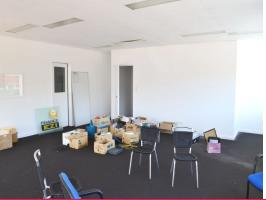

### **Quality First Floor Modern Office, Fronting City Road!**

- \* 111m2\* first floor office space
- \* Large open plan plus separate office and kitchen
- \* Secure exclusive balcony running along whole unit
- \* Fantastic natural light, ample parking
- \* Exceptional signage exposure to the very busy City Rd
- \* Minutes to the M1 Motorway
- \* Beenleigh's CBD
- \* Motivated landlord, incentives on offer!