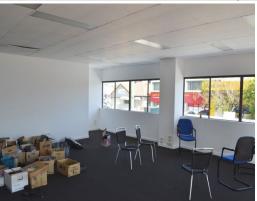

### **Quality First Floor Modern Office, Fronting City Road!**

- \* 111m2\* first floor office space
- \* Large open plan plus separate office and kitchen
- \* Secure exclusive balcony running along whole unit
- \* Fantastic natural light, ample parking
- \* Exceptional signage exposure to the very busy City Rd
- \* Minutes to the M1 Motorway
- \* Beenleigh's CBD
- \* Motivated landlord, incentives on offer!