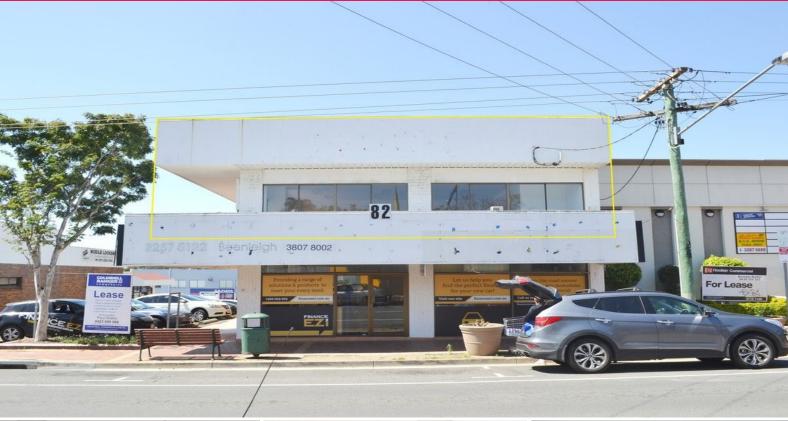

# Ray White.

10/82 City Road, Beenleigh QLD 4207

### **Quality First Floor Modern Office, Fronting City Road!**

- \* 111m2\* first floor office space
- \* Large open plan plus separate office and kitchen
- \* Secure exclusive balcony running along whole unit
- \* Fantastic natural light, ample parking
- \* Exceptional signage exposure to the very busy City Rd
- \* Minutes to the M1 Motorway
- \* Beenleigh's CBD
- \* Motivated landlord, incentives on offer!