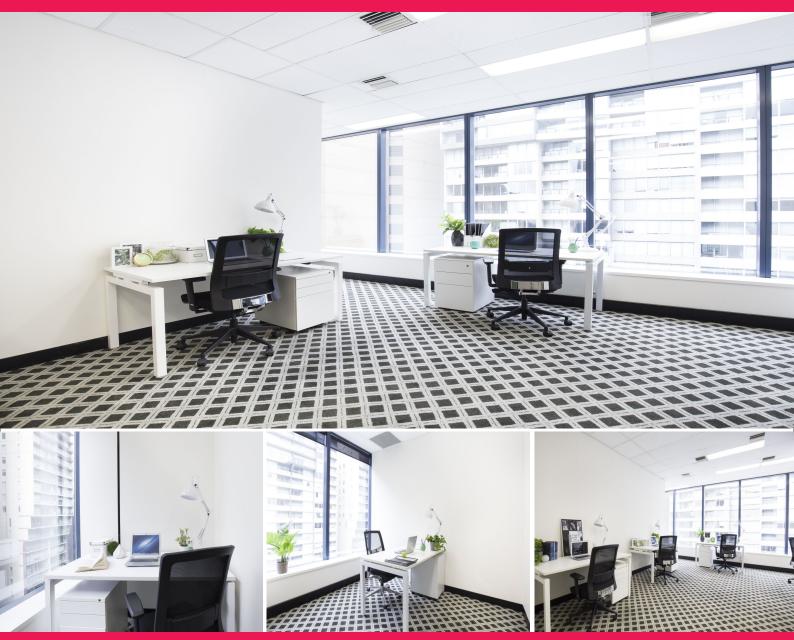

## Top location? office available NOW!

With composure and elegance, St Kilda Rd Towers sways over the serene waters and parkland of Albert Park Lake. This majestic glass building is filled with sophisticated interiors and uninterrupted views.

Suite 926/927 is an open place office perfect for up to 5-7 people. Featuring a storage nook, meeting room and executive office, the suite is filled with natural light.

As a tenant of St Kilda Rd Towers, you'll have access to an array of on-site facilities including:

- Fully equipped gymnasium with shower facilities
- Gourmet food court
- Secure undercover car

Offices FOR LEASE

57.7sqm

**DEAGUE GROU** 

Melbourne Commercial

Office Sales & Leasing