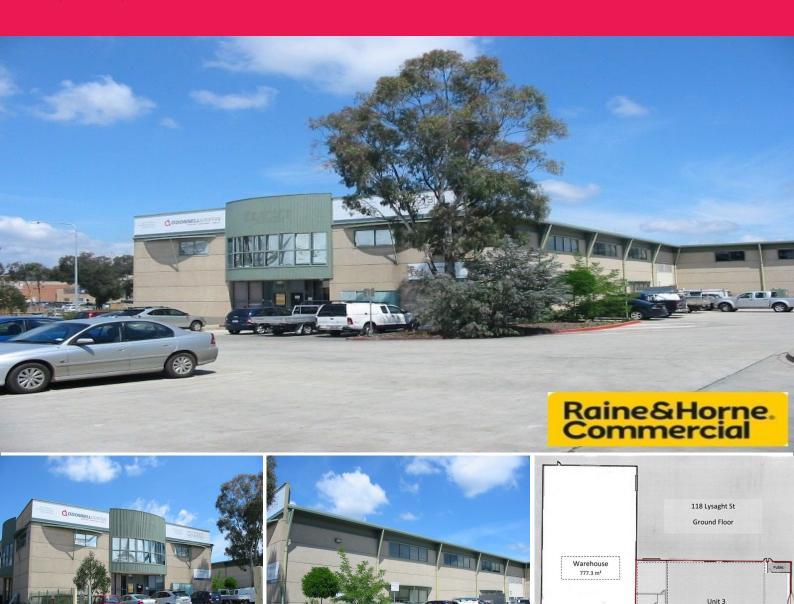

## 1st Floor 118 Lysaght St, Mitchell ACT 2911

## **First Floor Office Unit**

The building features a prominent location with great exposure and fantastic signage opportunities.

Raine&Horne. Commercial

This first floor unit is approx 611sqm; it has had a major refurbishment internally and externally with new air-conditioning, new reception foyer with lift, customer and staff parking, separate male and female amenities. Owner can change to suit your requirement.

Showrooms/bulky Goods FOR LEASE \$122,000 + GST 611sqm

Raine&Horne. Commercial