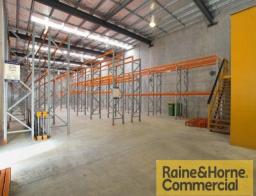

## 494sqm Quality Built Duplex Unit with Excellent Access

This modern, tilt panel industrial unit is in an 'as new' condition and is ideally suited for warehousing/distribution.

Features include:

- \* 25sqm air conditioned office on ground floor
- \* Mezzanine storage above office
- \* 469sqm clear span insulated warehouse with skylights
- \* Container height electric roller door
- \* Three phase power with own sub-board
- \* Own amenities kitchenette and toilet
- \* Plumbing provision for extra facilities (toilet & shower)
- \* Level block with excellent truck access
- \* Container friendly and secure lockable site
- \* For Sale @ \$995,000 plus GST
- \* For Lease @ \$5,000 ne