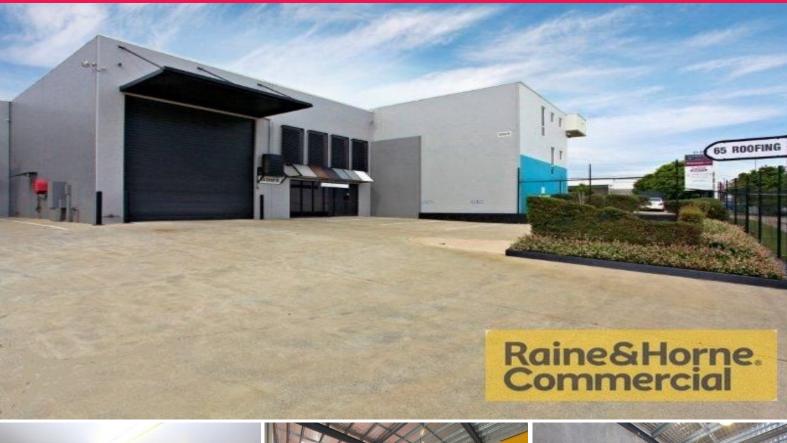

## 494sqm Quality Built Duplex Unit with Excellent Access

This modern, tilt panel industrial unit is in an 'as new' condition and is ideally suited for warehousing/distribution.

Features include:

- \* 25sqm air conditioned office on ground floor
- \* Mezzanine storage above office
- \* 469sqm clear span insulated warehouse with skylights
- \* Container height electric roller door
- \* Three phase power with own sub-board
- \* Own amenities kitchenette and toilet
- \* Plumbing provision for extra facilities (toilet & shower)
- \* Level block with excellent truck access
- \* Container friendly and secure lockable site
- \* For Sale @ \$995,000 plus GST
- \* For Lease @ \$5,000 ne

Industrial

FOR SALE

494sqm

Raine&Horne. Commercial