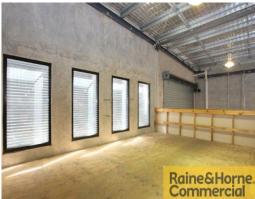

## 494sqm Quality Built Duplex Unit with Excellent Access

This modern, tilt panel industrial unit is in an 'as new' condition and is ideally suited for warehousing/distribution.

Features include:

- \* 25sqm air conditioned office on ground floor
- \* Mezzanine storage above office
- \* 469sqm clear span insulated warehouse with skylights
- \* Container height electric roller door
- \* Three phase power with own sub-board
- \* Own amenities kitchenette and toilet
- \* Plumbing provision for extra facilities (toilet & shower)
- \* Level block with excellent truck access
- \* Container friendly and secure lockable site
- \* For Sale @ \$995,000 plus GST
- \* For Lease @ \$5,000 ne