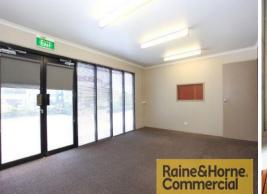

## 494sqm Quality Built Duplex Unit with Excellent Access

This modern, tilt panel industrial unit is in an 'as new' condition and is ideally suited for warehousing/distribution.

Features include:

- \* 25sqm air conditioned office on ground floor
- \* Mezzanine storage above office
- \* 469sqm clear span insulated warehouse with skylights
- \* Container height electric roller door
- \* Three phase power with own sub-board
- \* Own amenities kitchenette and toilet
- \* Plumbing provision for extra facilities (toilet & shower)
- \* Level block with excellent truck access
- \* Container friendly and secure lockable site
- \* For Sale @ \$995,000 plus GST
- \* For Lease @ \$5,000 ne