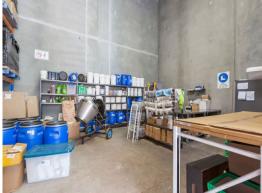

## Sold @ Auction by Kyle Dewey - Another Record Breaking Result!

- \* Situated close to the M5 & proposed Westconnex
- \* Modern 153m?\* office/warehouse unit
- \* 113m?\* ground floor warehouse area
- \* Electric roller shutter access
- \* Fantastic internal clearance over 7 meters\*
- \* Internal amenities & shower
- \* 40m?\* mezzanine office area
- \* Air conditioned and kitchenette
- \* Two allocated car spaces
- \* Good vehicular access and onsite caf?
- \* Monthly tenancy? Passing rental income
- \* Close to Kingsgrove station & King Georges Road