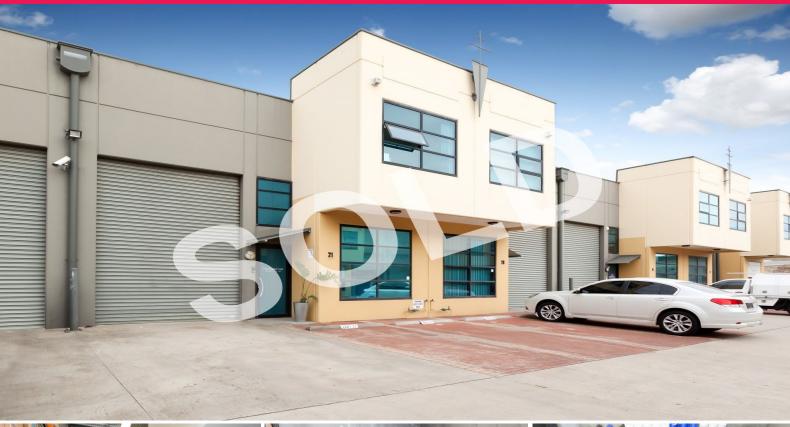

Unit 21/105a Vanessa Street, Kingsgrove NSW 2208

## Sold @ Auction by Kyle Dewey - Another Record Breaking Result!

- \* Situated close to the M5 & proposed Westconnex
- \* Modern 153m?\* office/warehouse unit
- \* 113m?\* ground floor warehouse area
- \* Electric roller shutter access
- \* Fantastic internal clearance over 7 meters\*
- \* Internal amenities & shower
- \* 40m?\* mezzanine office area
- \* Air conditioned and kitchenette
- \* Two allocated car spaces
- \* Good vehicular access and onsite caf?
- \* Monthly tenancy? Passing rental income
- \* Close to Kingsgrove station & King Georges Road

Industrial

FOR SALE

153sqm

**Kyle Dewey** 

kyled@commercial.net.au