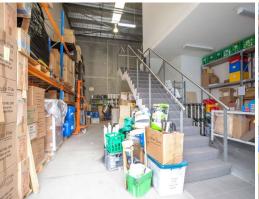

## Sold @ Auction by Kyle Dewey - Another Record Breaking Result!

- \* Situated close to the M5 & proposed Westconnex
- \* Modern 153m?\* office/warehouse unit
- \* 113m?\* ground floor warehouse area
- \* Electric roller shutter access
- \* Fantastic internal clearance over 7 meters\*
- \* Internal amenities & shower
- \* 40m?\* mezzanine office area
- \* Air conditioned and kitchenette
- \* Two allocated car spaces
- \* Good vehicular access and onsite caf?
- \* Monthly tenancy? Passing rental income
- \* Close to Kingsgrove station & King Georges Road