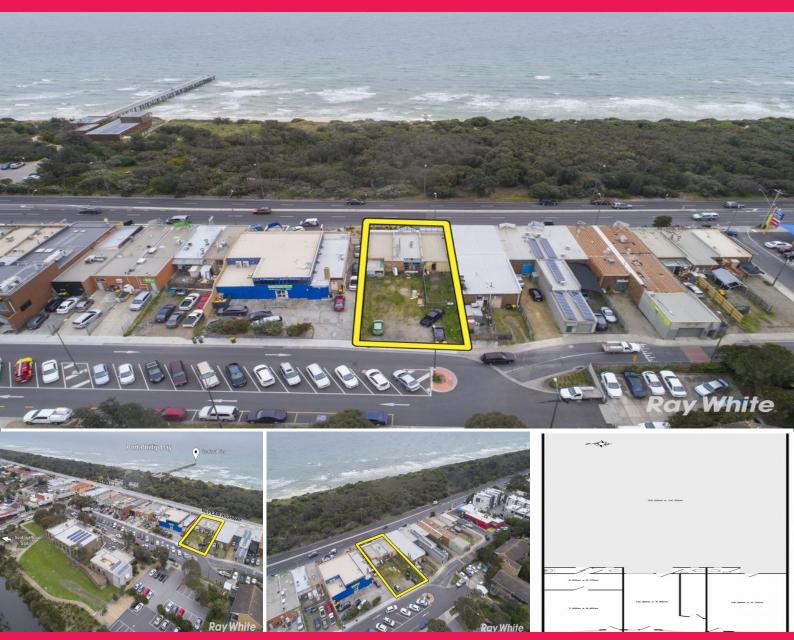

## THREE RETAIL INVESTMENT FREEHOLDS ? ONE MEGA OPPORTUNITY!

Ray White Commercial Victoria is pleased to offer 114, 114A and 114B Nepean Highway, Seaford, as one freehold opportunity, to market via public auction on Friday 27th October 2017 at 1:00pm on-site.

Located prominently on Nepean Highway with dual street frontage (Nepean Hwy & Broughton Street), this is certainly the opportunity of a lifetime if you are looking for a multi-tenanted investment with the added bonus of future development potential (STCA).

All three properties are located right on Nepean Highway amongst an array of established and complimenting businesses, benefitting substantially from the large amount of passing traffic that Nepean Highw