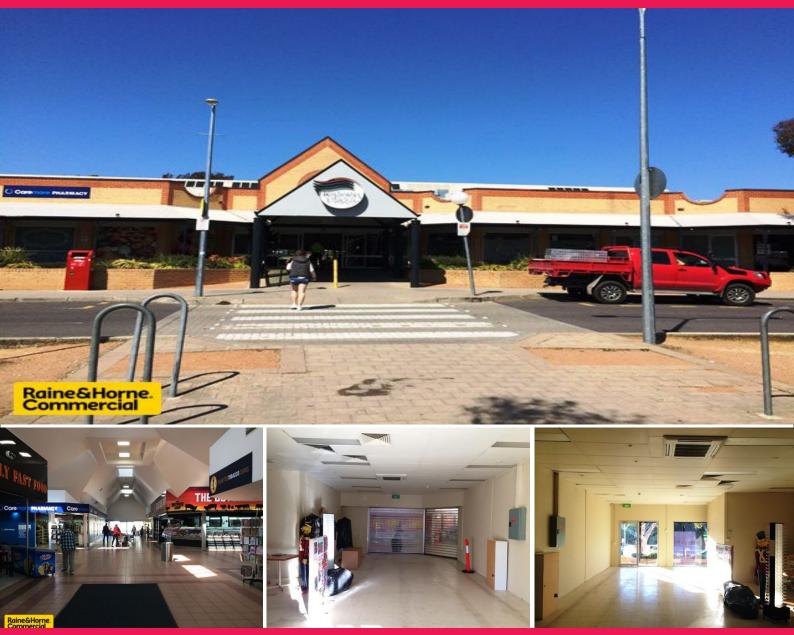

## **Fantastic Retail Opportunity**

5 Georgina crescent is approximately 90sqm, and is located within The Kaleen Plaza. The plaza is a vibrant and busy local shopping centre, with the Coles supermarket being the main focal point.

The unit benefits from being situated right at the entrance to the Coles super market, and also another entrance facing onto the large car park. The unit comprises of a glass shop front, 3 phase power and a grease trap connection.