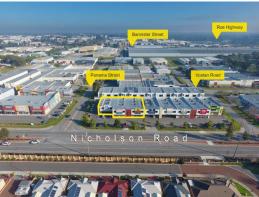

# Ray White.

1a/489 Nicholson Road, Canning Vale WA 6155

### Three showrooms - Fully Leased!!!

Ray White Commercial (WA) presents the opportunity to own a wonderfully positioned Leased Investment of three showroom units along Nicholson Road in Canning Vale.

Lease Overview:

Showrooms/bulky Goods FOR SALE

1104sqm