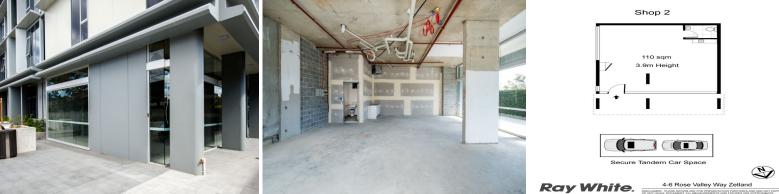

## **Brand New Retail Premises in Zetland**

Located within the recently completed luxury 'Symphony' development, in the thriving suburb of Zetland, this property would ideally suit retail and commercial users alike. With exposure to a high volume of passing vehicle and foot traffic, your business will not go unnoticed.

- 110sqm internal (approx.)
- Abundant natural light
- Kitchenette facilities
- High ceilings
- Food & beverage facilities available
- Caged storage
- Two (2) parking spaces available (approx. 14 sqm each)

Offices FOR LEASE

110sqm