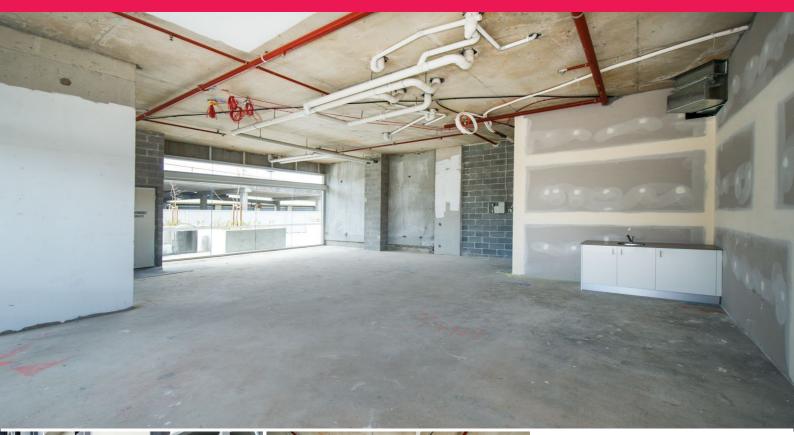

## **Brand New Retail Premises in Zetland**

Located within the recently completed luxury 'Symphony' development, in the thriving suburb of Zetland, this property would ideally suit retail and commercial users alike. With exposure to a high volume of passing vehicle and foot traffic, your business will not go unnoticed.

- 110sqm internal (approx.)
- Abundant natural light
- Kitchenette facilities
- High ceilings
- Food & beverage facilities available
- Caged storage
- Two (2) parking spaces available (approx. 14 sqm each)