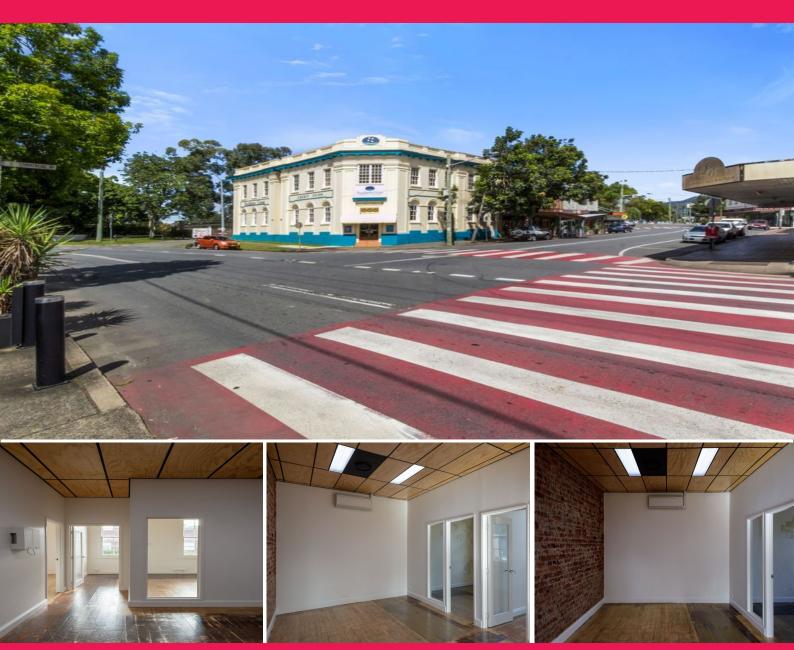

## 2-4 Commercial Road, Murwillumbah NSW 2484

## **PRIVATE OFFICE/CONSULTING SPACE**

Ray White Commercial GC South are pleased to be appointed as the Exclusive Agents to market the iconic Southern Cross Credit Union building. The property embraces a corner position, being Commercial Rd and Wharf St and enjoys prime CBD location.

- Prime CBD corner location
- Funky individual areas available (approx 10m2 each)
- Lease term by negotiation
- Rent starts from \$150 pw Plus GST inc all Outgoings
- Only 2 areas remaining
- Some overlooking the river

Offices FOR LEASE Only \$150 pw (Plus GST inc Outgoings)