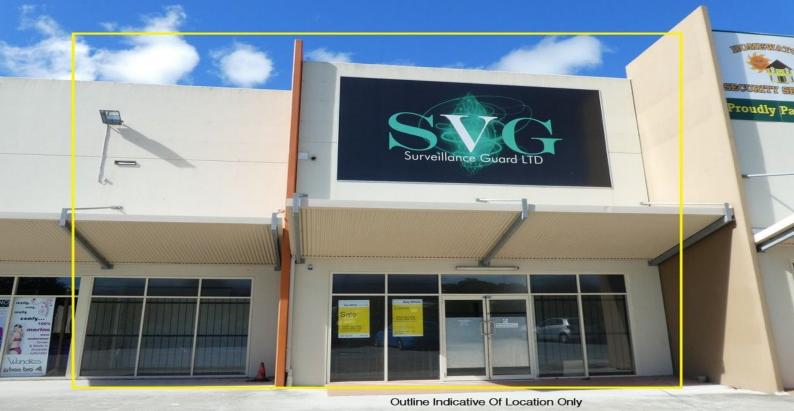

## 4/2-12 Commercial Drive, Shailer Park QLD 4128

## 269m2\* Multi Use Commercial Property To Buy

- \* Zoned for retail showroom, warehouse or light industry uses
- \* Fantastic signage exposure to M1 Motorway and busy local road
- \* Buy now for your business or buy and we can secure a new tenant for you
- \* 269m2\* of air conditioned retail showroom and warehouse area
- \* Includes 60m2\* of air-conditioned office area
- \* Includes 209m2\* of air-conditioned warehouse area
- $^{\ast}$  There is fibre optic cabling connected to the main MDF board of the complex
- \* The complex has zoning approval for a wide range of commercial users
- \* One of only six units at this complex
- \* There is 4 large split system air conditioning units in the warehouse area
- \* Disable size toilet plus a kitchenette
- \* Concrete tilt panel c