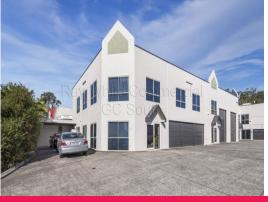

## **Burleigh Heads Fully Air-Conditioned Office/Warehouse**

This centrally located office/warehouse space in Burleigh Heads is fully air-conditioned and available to lease or buy!

- 153sqm\*
- Fibre optic connected
- Toilet/Shower
- Two (2) car parks
- Only \$200/sqm\* gross
- Available now

Burleigh Heads is the Gold Coast's most central beachside commercial and industrial suburb.

Call to arrange an inspection on this space as this price won't last long! \*approx

Unit 2 ? Approx 153sqm\* ? 2 car parks