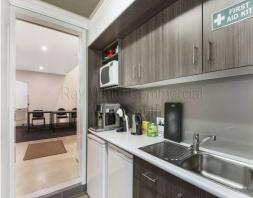

## **Burleigh Heads Fully Air-Conditioned Office/Warehouse**

This centrally located office/warehouse space in Burleigh Heads is fully air-conditioned and available to lease or buy!

- 153sqm\*
- Fibre optic connected
- Toilet/Shower
- Two (2) car parks
- Only \$200/sqm\* gross
- Available now

Burleigh Heads is the Gold Coast's most central beachside commercial and industrial suburb.

Call to arrange an inspection on this space as this price won't last long! \*approx

Unit 2 ? Approx 153sqm\* ? 2 car parks