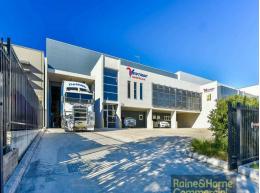

## **Superb Freestanding Factory - Don't miss this Rare Opportunity**

The subject property is located within the Lakeside Industrial Estate on Mount Erin Road with access provided off Johnson Road. Access to both the M5 & M7 Motorways via either Narellan Road or Campbelltown Road, & access South bound to Melbourne is via the Narellan Road on-ramp.

- ? Total Area 847.85m? (approx.)
- ? Site Area 1,485m? (approx.)
- ? Concrete panel constructed Clear span warehouse
- ? Exceptionally presented mezzanine office space
- ? High Internal clearances up to to 9.5 metres
- ? Warehouse access is via a single container height roller shutter door
- ? Excellent truck & vehicle access
- ? Amenities over both levels
- ? 12 car spaces provide