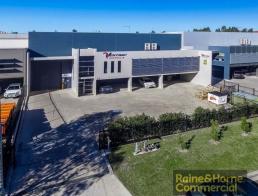

## **Superb Freestanding Factory - Don't miss this Rare Opportunity**

The subject property is located within the Lakeside Industrial Estate on Mount Erin Road with access provided off Johnson Road. Access to both the M5 & M7 Motorways via either Narellan Road or Campbelltown Road, & access South bound to Melbourne is via the Narellan Road on-ramp.

- ? Total Area 847.85m? (approx.)
- ? Site Area 1,485m? (approx.)
- ? Concrete panel constructed Clear span warehouse
- ? Exceptionally presented mezzanine office space
- ? High Internal clearances up to to 9.5 metres
- ? Warehouse access is via a single container height roller shutter door
- ? Excellent truck & vehicle access
- ? Amenities over both levels
- ? 12 car spaces provide