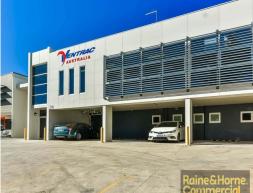

## **Superb Freestanding Factory - Don't miss this Rare Opportunity**

The subject property is located within the Lakeside Industrial Estate on Mount Erin Road with access provided off Johnson Road. Access to both the M5 & M7 Motorways via either Narellan Road or Campbelltown Road, & access South bound to Melbourne is via the Narellan Road on-ramp.

- ? Total Area 847.85m? (approx.)
- ? Site Area 1,485m? (approx.)
- ? Concrete panel constructed Clear span warehouse
- ? Exceptionally presented mezzanine office space
- ? High Internal clearances up to to 9.5 metres
- ? Warehouse access is via a single container height roller shutter door
- ? Excellent truck & vehicle access
- ? Amenities over both levels
- ? 12 car spaces provide