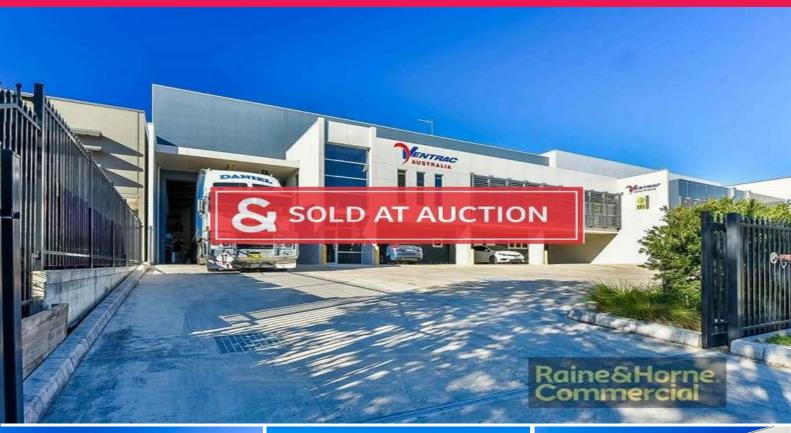

## **Superb Freestanding Factory - Don't miss this Rare Opportunity**

The subject property is located within the Lakeside Industrial Estate on Mount Erin Road with access provided off Johnson Road. Access to both the M5 & M7 Motorways via either Narellan Road or Campbelltown Road, & access South bound to Melbourne is via the Narellan Road on-ramp.

- ? Total Area 847.85m? (approx.)
- ? Site Area 1,485m? (approx.)
- ? Concrete panel constructed Clear span warehouse
- ? Exceptionally presented mezzanine office space
- ? High Internal clearances up to to 9.5 metres
- ? Warehouse access is via a single container height roller shutter door
- ? Excellent truck & vehicle access
- ? Amenities over both levels
- ? 12 car spaces provide