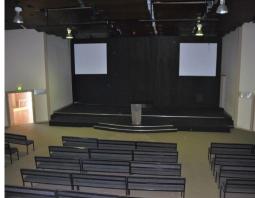

## Approved Place of Worship/Church in Slacks Creek

Can be split into 2 tenancies, 350sqm\* each

Area 700 sqm\*

Internal Height 6.7m\*

2 Projector Screens

Air-conditioned Spacious Kitchen & Meals Room

Air-conditioned Children's Play Room