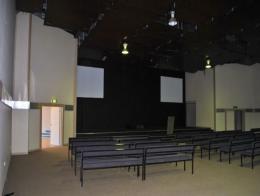

## Approved Place of Worship/Church in Slacks Creek

Can be split into 2 tenancies, 350sqm\* each

Area 700 sqm\*

Internal Height 6.7m\*

2 Projector Screens

Air-conditioned Spacious Kitchen & Meals Room

Air-conditioned Children's Play Room