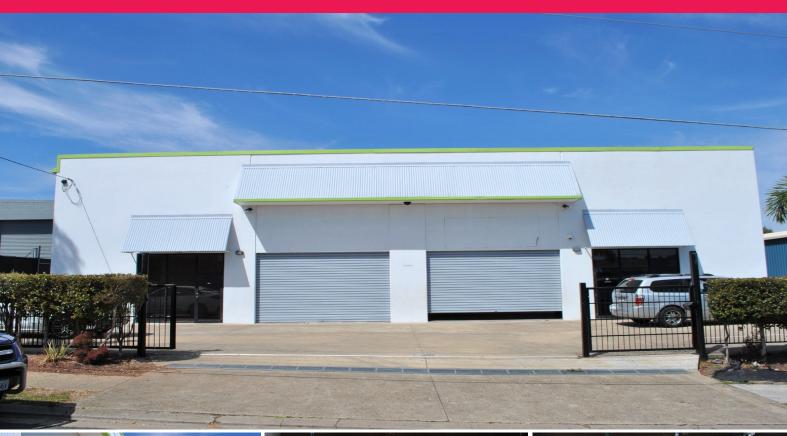

## Approved Place of Worship/Church in Slacks Creek

Can be split into 2 tenancies, 350sqm\* each

Area 700 sqm\*

Internal Height 6.7m\*

2 Projector Screens

Air-conditioned Spacious Kitchen & Meals Room

Air-conditioned Children's Play Room

2 Backstage Areas Suitable for Equipment & Storage

3 x Modern Male & Female/Disabled Amenities

Spacious Mezzanine Area

2 Container Height Roller Doors for Easy Access

Ample On-site Parking

Fully Fenced Site

\* approximately

Industrial FOR LEASE

700sqm